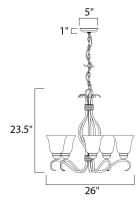

## MEASUREMENTS

- : 26" L x 26" W x 23.5" H : 60" OAH
- : 5"W x 1"H x 5"L HANGING WEIGHT : 12.57 lb