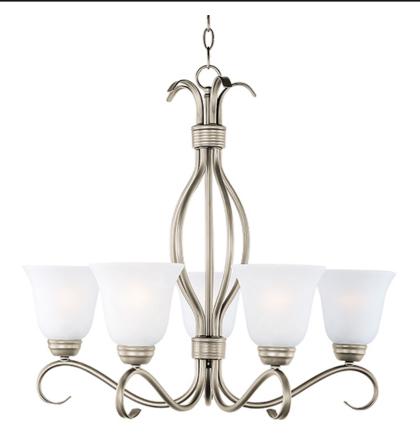

## **PRODUCT DESCRIPTION**

Contemporary collection with sweeping arms and clean lines. Offered in Ice glass and Satin Nickel finish or Wilshire glass and Oil Rubbed Bronze finish.

## **FINISHES OPTION** Oil Rubbed Bronze

Satin Nickel

GLASS Ice IC

MATERIAL Steel, Glass

RATINGS cETLus Dry Location

ADDITIONAL ADJUSTABLE OPERATING TEMPERATURE: -20°C (-4°F), 40°C (104°F)

Always consult a qualified electrician before installing any lighting product.