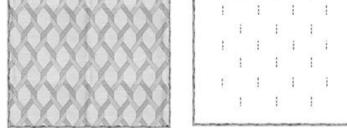

### 9 pc QUEEN COMFORTER SET (BCS-QS09-NWPRT-PLTN)

- \* 1 pc Queen Comforter 92 in x 96 in with 100% Polyester Fill
- \* 2 pc Standard Sham 20 x 26 in (unfilled)
- \* 2 pc Euro Shams 26 in x 26 in (unfilled)
- \* 4 pc Decorative Pillows with Waterfowl Feather fill:
  - 1 pc 20 in Square Pillow
  - 1 pc 20 in Square Pillow
  - 1 pc 17 in. Square Pillow
  - 1 pc 13 x 23 in. Oblong Pillow

#### 10 pc KING COMFORTER SET (BCS-KS10-NWPRT-PLTN)

- ົ 1 pc King Comforter 110 in x 96 in with 100% Polyester Fill
- \* 2 pc King Sham 20 x 36 in (unfilled)
- \* 3 pc Euro Shams 26 in x 26 in (unfilled) 4 pc Decorative Pillows with Waterfowl Feather fill:
  - 1 pc 20 in Square Pillow
  - 1 pc 20 in Square Pillow
  - 1 pc 17 in. Square Pillow
  - 1 pc 13 x 23 in. Oblong Pillow

# Comforter Face and Back



#### Standard Sham or King Sham Face and Back





#### Euro Sham Face and Back





#### Decorative Pillow 20 x 20 in Face and Back





Decorative Pillow 20 x 20 in Face and Back





Decorative Pillow 17 x 17 in Face and Back





#### Decorative Pillow 13 x 21 in Face and Back





#### **DEFINING DETAILS**

- The Newport Comforter Fabric is 60% Polyester and 40% Cotton
- The Newport Back fabric is 50% Cotton 50% Polyester
- Shams have hidden zippers.
- Decorative Pillows have hidden zippers & removeable covers
- Cleaning Code: Spot or Dry clean only
- Made in China

www.amini.com