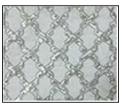

#### NEWPORT 9/10 pc Comforter Set

Transform your bedroom into a modern contemporary space instantly! The Newport Comforter Set features a timeless woven trellis motif in silver and gray tones. This stunning pattern is set on a white textured ground and coordinated with silver jacquard fabric on the euro shams and a few of the decorative pillows. The additional decorative pillows have rhinestones, pleated detail and a brilliant silver appliqué. All pillows have removable covers, and the decorative pillows have waterfowl feather fill.