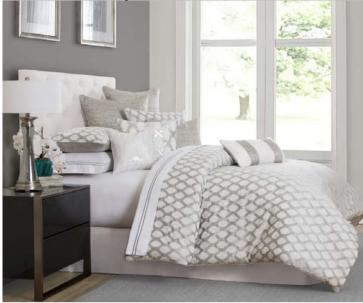

#### NEWPORT 9/10 pc Comforter Set

Transform your bedroom into a modern contemporary space instantly! The Newport Comforter Set features a timeless woven trellis motif in silver and gray tones. This stunning pattern is set on a white textured ground and coordinated with silver jacquard fabric on the euro shams and a few of the decorative pillows. The additional decorative pillows have rhinestones, pleated detail and a brilliant silver appliqué. All pillows have removable covers, and the decorative pillows have waterfowl feather fill.

#### 9 pc QUEEN COMFORTER SET (BCS-QS09-NWPRT-PLTN)

- \* 1 pc Queen Comforter 92 in x 96 in with 100% Polyester Fill
- \* 2 pc Standard Sham 20 x 26 in (unfilled)
- \* 2 pc Euro Shams 26 in x 26 in (unfilled)
- \* 4 pc Decorative Pillows with Waterfowl Feather fill:
  - 1 pc 20 in Square Pillow
  - 1 pc 20 in Square Pillow
  - 1 pc 17 in. Square Pillow
  - 1 pc 13 x 23 in. Oblong Pillow

#### 10 pc KING COMFORTER SET (BCS-KS10-NWPRT-PLTN)

- ົ 1 pc King Comforter 110 in x 96 in with 100% Polyester Fill
- \* 2 pc King Sham 20 x 36 in (unfilled)
- \* 3 pc Euro Shams 26 in x 26 in (unfilled) 4 pc Decorative Pillows with Waterfowl Feather fill:
  - 1 pc 20 in Square Pillow
  - 1 pc 20 in Square Pillow
  - 1 pc 17 in. Square Pillow
  - 1 pc 13 x 23 in. Oblong Pillow