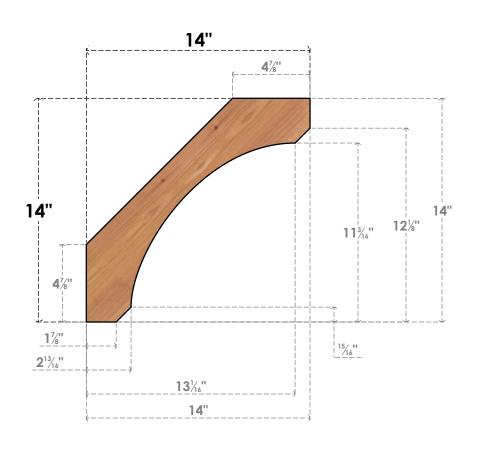

## BRC04X14X14LEC00SWR

3 1/2"W X 14"D X 14"H LEGACY SMOOTH BRACE, WESTERN RED CEDAR

SIDE