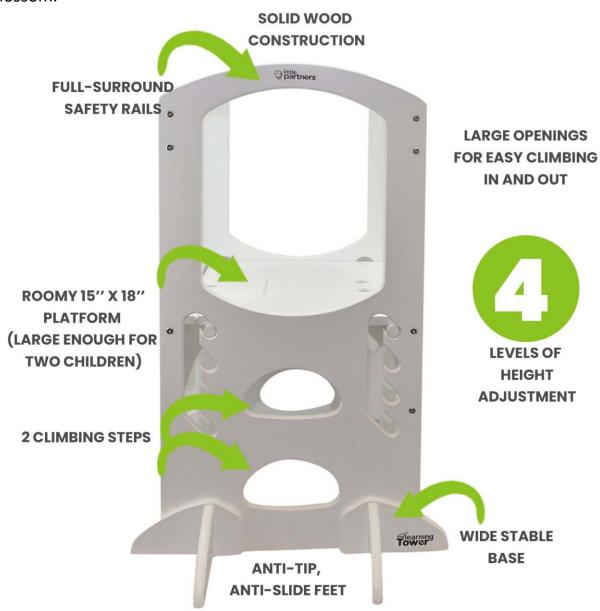

## PRODUCT INFORMATION

**The Learning Tower® by Little Partners®** is the original learning tower providing safety and versatility not found with traditional step stools.

Children can climb up to counter height and learn and explore alongside parents, caregivers, siblings and friends.

Two steps and large openings make climbing in and out easy.

Large platform provides plenty of space for one or two children.

Platform adjusts to 4 heights easily without tools. (Level 1: 10.59", Level 2: 13.19", Level 3: 15.79", Level 4: 18.39").

Four-sided railings provide security while allowing independence to climb in and out of the tower.

Fits flush against counters for safe access.

The Learning Tower® has been strategically designed with a heavy build to prevent children from moving it easily, tipping, or pushing it over.

Designed to meet the needs of young toddlers 2 years and up and up to 250lbs.