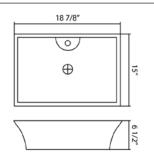

### Technical Specifications

www.polarissinks.com sales@polarissinks.com

# White Porcelain Vessel

Our porcelain sinks are made of true vitreous china and are triple glazed to create the strongest sink you will find. All of our porcelain sinks are covered by a limited lifetime warranty. All undermount sinks come with a cardboard cutout template and mounting hardware.

#### Dimensions



#### Accessories



## PV051W

18 7/8" x 15" x 6 1/2"



#### Features

True Vitreous China



Vessel





No Hardware Needed

Limited Lifetime Warranty

(LLW)

#### Tech Specs

- -- True Vitreous China
- -- Vessel Installation
- -- No Hardware Needed

- -- Lifetime Warranty
- -- Available in White and Bisque