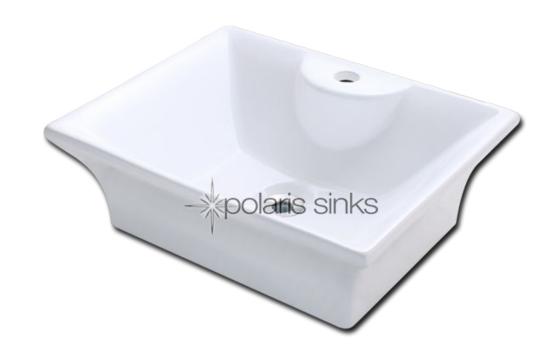

# White Porcelain Vessel

Our porcelain sinks are made of true vitreous china and are triple glazed to create the strongest sink you will find. All of our porcelain sinks are covered by a limited lifetime warranty. All undermount sinks come with a cardboard cutout template and mounting hardware.

## PV051W

18 7/8" x 15" x 6 1/2"