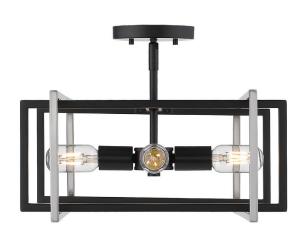

## TRIBECA 6070-SF BLK-PW

UPC: 844375066601

Semi-Flush

Tribeca is a contemporary, geometric series of customizable layered boxes. These striking open-cage fixtures bring sophisticated style to a space. Offered in a variety of finish options and silhouettes, including two-tone combinations, this clean transitional design pairs well with modern fashions. This 4-light semi-flush creates a stylish focal point.

| Fixture Finish:     | Black                |                       |
|---------------------|----------------------|-----------------------|
| Glass/Shade Finish: | Pewter Accents       |                       |
| Materials:          | Steel                |                       |
| Fixture Width:      | 15.5"                | 39.37cm               |
| Fixture Height:     | 11.25"               | 28.575cm              |
| Fixture Extension   | 15.5"                |                       |
| Glass Diameter:     |                      |                       |
| Glass Height:       |                      |                       |
| Canopy/Backplate:   | 5.125"Dia x 0.75"E   | 13.02cmDia x 1.905cmE |
| Chain:              | NA                   | NA                    |
| Rod:                | NA                   | NA                    |
| Wire:               | 10'                  | 3.048m                |
| Bulb Type:          | Incandescent, Type A |                       |
| Wattage:            | 4 x 60W(M)           |                       |
| Voltage:            | 120                  |                       |
| Install Position:   |                      |                       |
| Approved Location:  | Damp Location        |                       |

|  | Sloped Ceiling:   | No  |
|--|-------------------|-----|
|  | ADA:              | No  |
|  | Close-to-ceiling: | Yes |
|  | Bulbs Included:   | No  |
|  | Dimmable:         | Yes |

- Available in matte black or pewter with matte black, aged brass, and pewter accents
- Low-profile design
- May be mounted close-to-ceiling