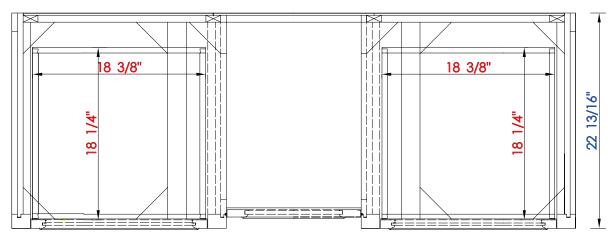

Please consult our website for Countertop Diagrams: www.jamesmartinvanities.com

Diagrams with Dimensions page 03 of 03

825-V60S-BNM 825-V60S-BW 825-V60S-SL

NOTE ONE: Countertops are not shown in these diagrams. (Cabinet Only)

NOTE TWO: Wood Backsplash (Shown) is designed for the molding detail to align with sinks in James Martin's Optional Countertops.

Customer's own countertops and sinks may align differently, and modification may be required.

Please consult our website for Countertop Diagrams: www.jamesmartinvanities.com

1524 mm

Item Number:

825-V60S-BNM

825-V60S-BW

825-V60S-SL

JAMES MARTIN

De Soto 1524mm Single Vanity