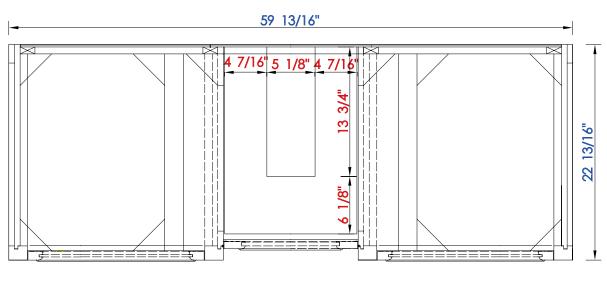

Please consult our website for Countertop Diagrams: www.jamesmartinvanities.com

Diagrams with Dimensions page 03 of 03

825-V60S-BNM 825-V60S-BW 825-V60S-SL

NOTE ONE: Countertops are not shown in these diagrams. (Cabinet Only)

NOTE TWO: Wood Backsplash (Shown) is designed for the molding detail to align with sinks in James Martin's Optional Countertops.

Customer's own countertops and sinks may align differently, and modification may be required.

Please consult our website for Countertop Diagrams: www.jamesmartinvanities.com

1524 mm

Item Number:

825-V60S-BNM

825-V60S-BW

825-V60S-SL

JAMES MARTIN

De Soto 1524mm Single Vanity