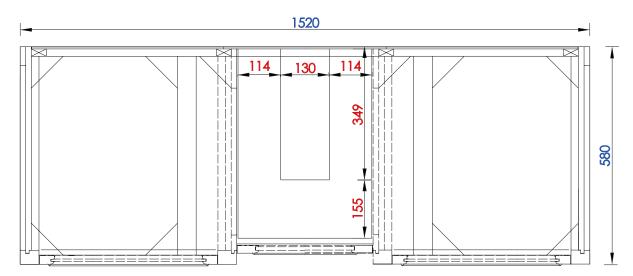

Diagrams with Dimensions page 01 of 03

NOTE ONE: Countertops are not shown in these diagrams. (Cabinet Only)

NOTE TWO: Wood Backsplash (Shown) is designed for the molding detail to align with sinks in James Martin's Optional Countertops.

Customer's own countertops and sinks may align differently, and modification may be required.

Please consult our website for Countertop Diagrams: www.jamesmartinvanities.com

825-V60S-BNM

825-V60S-BW

825-V60S-SL

Diagrams with Dimensions page 02 of 03

NOTE ONE: Countertops are not shown in these diagrams. (Cabinet Only)

NOTE TWO: Internal Shelves(Shown) are designed to align with sinks in James Martin's Optional Countertops.