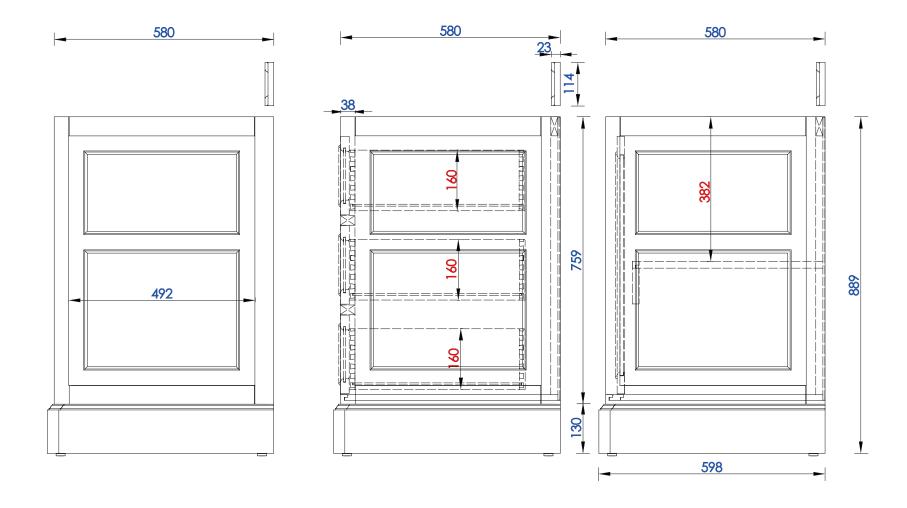

## De Soto 1524mm Single Vanity

Diagrams with Dimensions page 03 of 03

NOTE ONE: Countertops are not shown in these diagrams. (Cabinet Only)

NOTE TWO: Wood Backsplash (Shown) is designed for the molding detail to align with sinks in James Martin's Optional Countertops.

Customer's own countertops and sinks may align differently, and modification may be required.

Please consult our website for Countertop Diagrams: www.jamesmartinvanities.com