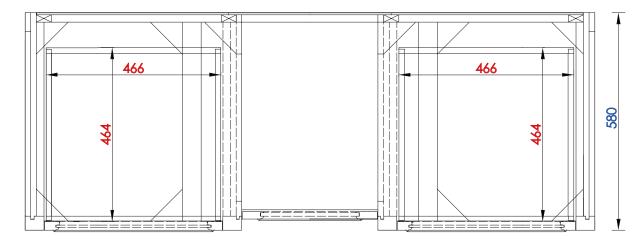

Diagrams with Dimensions page 02 of 03

NOTE ONE: Countertops are not shown in these diagrams. (Cabinet Only)

NOTE TWO: Internal Shelves(Shown) are designed to align with sinks in James Martin's Optional Countertops.

Customer's own countertops and sink may align differently, and modification may be required.

Please consult our website for Countertop Diagrams: www.jamesmartinvanities.com

1524 mm

Item Number:

825-V60S-BNM 825-V60S-BW 825-V60S-SL