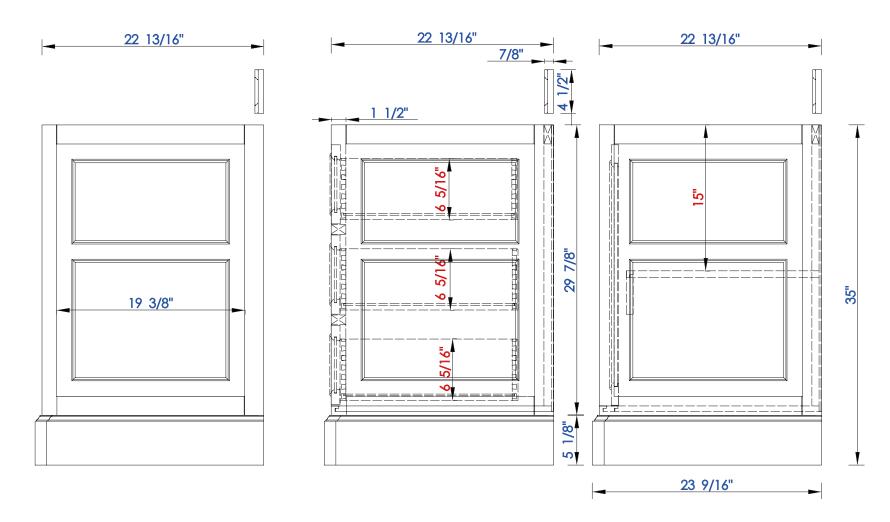

## De Soto 1524mm Single Vanity

Diagrams with Dimensions page 03 of 03

NOTE ONE: Countertops are not shown in these diagrams. (Cabinet Only)

NOTE TWO: Wood Backsplash (Shown) is designed for the molding detail to align with sinks in James Martin's Optional Countertops.

Customer's own countertops and sinks may align differently, and modification may be required.

Please consult our website for Countertop Diagrams: www.jamesmartinvanities.com