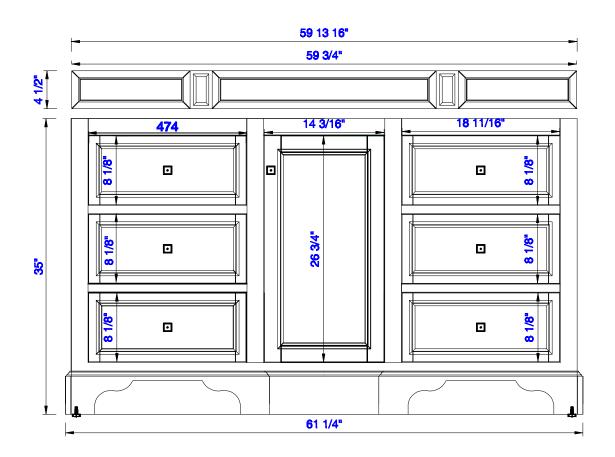

825-V60S-BNM

825-V60S-BW

825-V60S-SL

Diagrams with Dimensions page 01 of 03

NOTE ONE: Countertops are not shown in these diagrams. (Cabinet Only)

Diagrams with Dimensions page 02 of 03

825-V60S-BNM 825-V60S-BW 825-V60S-SL

NOTE ONE: Countertops are not shown in these diagrams. (Cabinet Only)

NOTE TWO: Internal Shelves(Shown) are designed to align with sinks in James Martin's Optional Countertops.

Customer's own countertops and sink may align differently, and modification may be required.