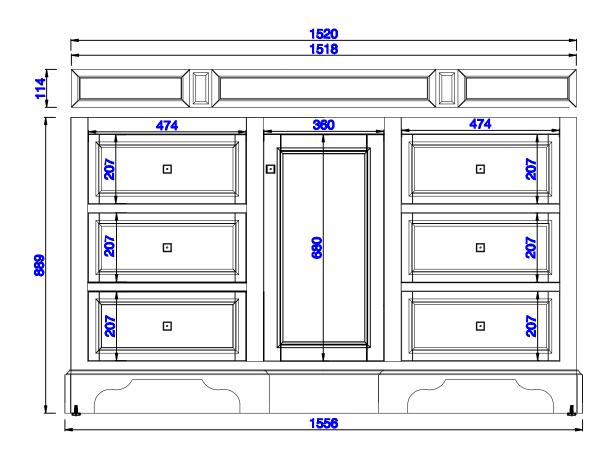

825-V60S-BNM

825-V60S-BW

825-V60S-SL

Diagrams with Dimensions page 01 of 03

NOTE ONE: Countertops are not shown in these diagrams. (Cabinet Only)

Diagrams with Dimensions page 02 of 03

825-V60S-BNM 825-V60S-BW 825-V60S-SL

NOTE ONE: Countertops are not shown in these diagrams. (Cabinet Only)

NOTE TWO: Internal Shelves(Shown) are designed to align with sinks in James Martin's Optional Countertops.

Customer's own countertops and sink may align differently, and modification may be required.

Please consult our website for Countertop Diagrams: www.jamesmartinvanities.com

Diagrams with Dimensions page 03 of 03

825-V60S-BNM 825-V60S-BW 825-V60S-SL

NOTE ONE: Countertops are not shown in these diagrams. (Cabinet Only)