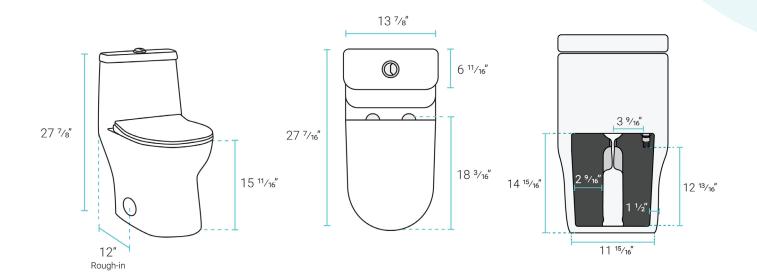

### Installation:

- Floor mount
- Standard 12" rough-in

# Specifications:

- N.W: 94.93 lb.

- L: 27 <sup>7</sup>/<sub>16</sub>" x W: 13 <sup>7</sup>/<sub>8</sub>" x H: 27 <sup>7</sup>/<sub>8</sub>"