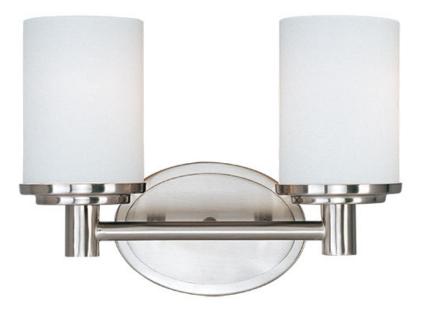

#### PRODUCT DESCRIPTION

Cylinder, a classic bath collection, features cylindrical Satin White glass shades supported on stepped round cups mounted to an oval shaped frame finished in your choice of Satin Nickel or Oil Rubbed Bronze.

### **GLASS**

Satin White SW