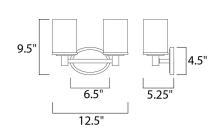

#### **MEASUREMENTS**

**DIMENSION** : 12.5" W x 9.5" H x 5.25" Ext **BACK PLATE** : 6.5" W x 4.5" H x 7" HCO

HANGING WEIGHT : 3.57 lb