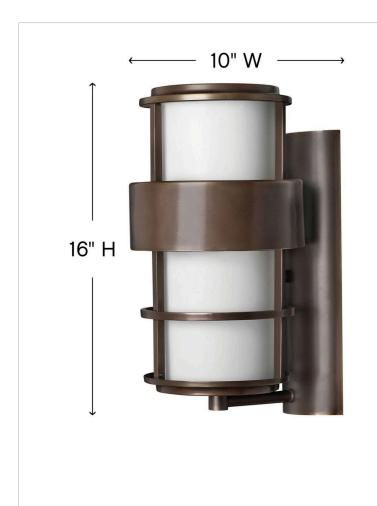

| DIMENSIONS     | ]             |
|----------------|---------------|
| WIDTH:         | 8"            |
| HEIGHT:        | 16"           |
| WEIGHT:        | 9lb           |
| BACK PLATE:    | 4.75"W X 14"H |
| EXTENSION:     | 9.5"          |
| TOP TO OUTLET: | 9"            |