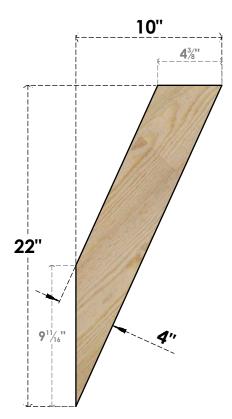

## BRC04X10X22TRA00RDF

4"W X 10"D X 22"H TRADITIONAL ROUGH SAWN BRACE, DOUGLAS FIR

## FRONT

1. INSTALLATION TO BE COMPLETED IN ACCORDANCE WITH MANUFACTURER'S SPECIFICATIONS. 2. DRAWING MAY NOT BE TO SCALE

THIS DRAWING IS INTENDED FOR DESIGN AND PLANNING PURPOSES ONLY.
ALL INFORMATION CONTAINED HEREIN WAS CURRENT AT THE TIME OF DEVELOPMENT BUT MUST BE REVIEWED AND APPROVED BY THE PRODUCT MANUFACTURER TO BE CONSIDERED ACCURATE.

## SIDE

NOTES