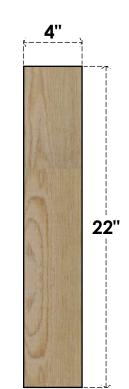

## BRC04X10X22TRA00RDF

4"W X 10"D X 22"H TRADITIONAL ROUGH SAWN BRACE, DOUGLAS FIR

## SIDE

NOTES