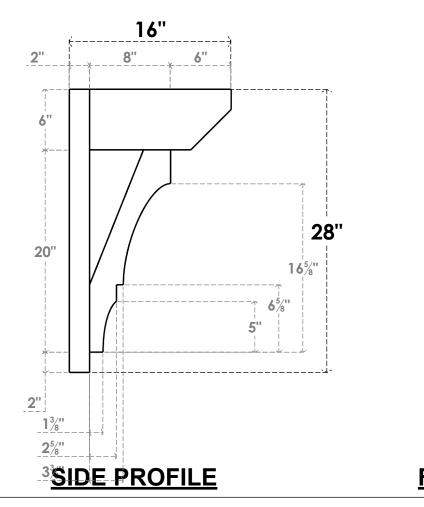

## ITEM NUMBER: OUTUROC060X080X16000X28000X060X020X060BOA24RCPR

6"W TOP X 8"W BACK X 16"D X 28"H X 6"T TOP X 2"T BACK TIMBERTHANE ROUGH CEDAR BALBOA FAUX WOOD OPEN OUTLOOKER, SLAT TOP AND BLOCK BACK, 6"W CLOSED BRACE, PRIMED TAN