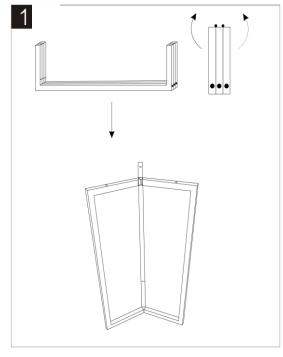

# Part List and Hardware List

| PIECE | DESCRIPTION | PICTURE    | QUANTITY |
|-------|-------------|------------|----------|
| A     | METAL LEG   |            | 1X       |
| В     | TABLE TOP   | $\bigcirc$ | 1X       |
| С     | SCREW       | M12X46     | 3X       |
| D     | SCREW ARM   | •          | 1X       |