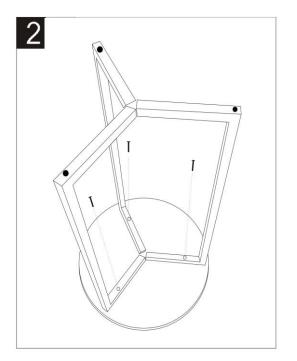

Estimated Assembly Time: 10 minutes.

Step 2 Screwing the leg (A) in to the table top (B)