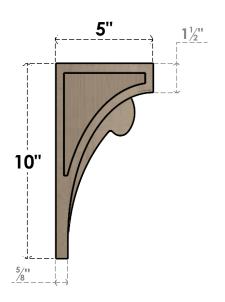

## **SIDE PROFILE**

#### ITEM NUMBER: CORU05X05X10VIORCPR

5"W X 5"D X 10"H SERIES 2 WIDE VIOLA ROUGH CEDAR TIMBERTHANE FAUX WOOD CORBEL, PRIMED