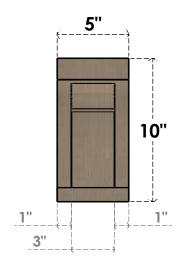

# **FRONT PROFILE**

#### ITEM NUMBER: CORU05X05X10VIORCPR

5"W X 5"D X 10"H SERIES 2 WIDE VIOLA ROUGH CEDAR TIMBERTHANE FAUX WOOD CORBEL, PRIMED