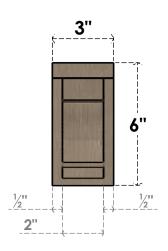

### ITEM NUMBER: CORU03X09X06EMRRCPR

3"W X 9"D X 6"H SERIES 3 CLASSIC EMERSON ROUGH CEDAR TIMBERTHANE FAUX WOOD CORBEL, PRIMED

# **FRONT PROFILE**