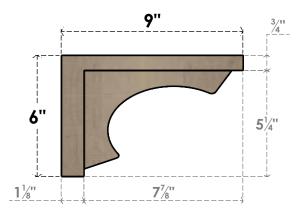

### ITEM NUMBER: CORU03X09X06EMRRCPR

3"W X 9"D X 6"H SERIES 3 CLASSIC EMERSON ROUGH CEDAR TIMBERTHANE FAUX WOOD CORBEL, PRIMED

# **SIDE PROFILE**