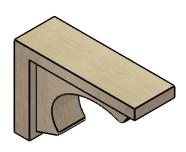

### ITEM NUMBER: CORU03X09X06EMRRCPR

3"W X 9"D X 6"H SERIES 3 CLASSIC EMERSON ROUGH CEDAR TIMBERTHANE FAUX WOOD CORBEL, PRIMED

## **ISOMETRIC**

**EKENA MILLWORK** 2300 WEST MAIN ST. CLARKSVILLE, TX 75426 TOLL FREE: 866-607-0453 WWW.EKENAMILLWORK.COM

GENERATED DATE: 01/28/2023

- 1. INSTALLATION TO BE COMPLETED IN ACCORDANCE WITH MANUFACTURER'S SPECIFICATIONS.
  2. DRAWING MAY NOT BE TO SCALE
  3. THIS DRAWING IS INTENDED FOR DESIGN AND PLANNING PURPOSES ONLY.
  4. ALL INFORMATION CONTAINED HEREIN WAS CURRENT AT THE TIME OF DEVELOPMENT BUT MUST BE REVIEWED AND APPROVED BY THE PRODUCT MANUFACTURER TO BE CONSIDERED ACCURATE.
- 5. TIMBERTHANE ARCHITECTURAL PRODUCTS ARE MADE FROM HIGH DENSITY URETHANE AND COME FACTORY PRIMED