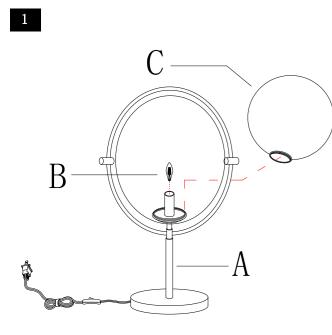

# Part List and Hardware List

| PIECE | DESCRIPTION | PICTURE | QUANTITY | PIECE | DESCRIPTION | PICTURE    | QUANTITY |
|-------|-------------|---------|----------|-------|-------------|------------|----------|
| A     | Lamp Body   |         | 1X       | С     | Glass Shade | $\bigcirc$ | 1X       |
| В     | Bulb        |         | 1X       |       |             |            |          |

# PLEASUE USE TYPE"B" BULB MAX 15-WATT OR CFL BULB MAX 5-WATT OR LED MAX 5-WATT THERE IS 1 X 4W LED BULB IN THE BOX.

Screw the Glass Shade(C) onto the socket loader clockwise till tight.

3

Step 2 Turn the round cover as your desired angle.