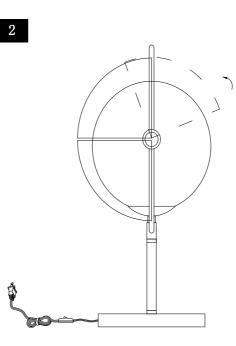

# PLEASUE USE TYPE"B" BULB MAX 15-WATT OR CFL BULB MAX 5-WATT OR LED MAX 5-WATT THERE IS 1 X 4W LED BULB IN THE BOX.

Screw the Glass Shade(C) onto the socket loader clockwise till tight.

3

Step 2 Turn the round cover as your desired angle.

Step 3 Put the light on a level surface to check if everything is stable.