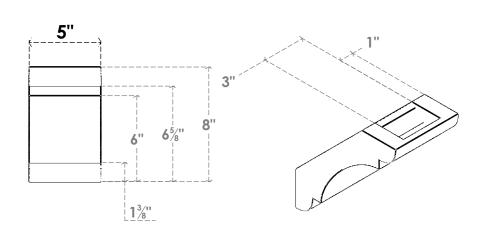

## ITEM NUMBER: BRCURO050X08000X08000OLYRCPR

5"W X 8"D X 8"H OLYMPIC ROUGH CEDAR WOODGRAIN OPEN TIMBERTHANE BRACE, PRIMED TAN

**SIDE PROFILE** 

**FRONT PROFILE** 

**ISOMETRIC** 

GENERATED DATE: 04/05/2023

**EKENA MILLWORK** 2300 WEST MAIN ST. CLARKSVILLE, TX 75426 TOLL FREE: 866-607-0453 WWW.EKENAMILLWORK.COM