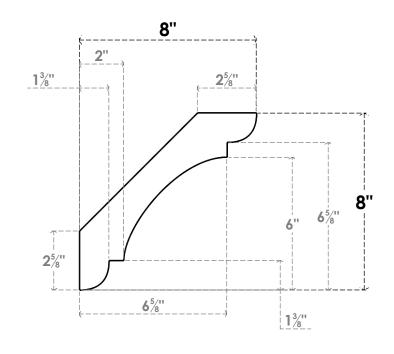

## ITEM NUMBER: BRCURO050X08000X08000OLYRCPR

5"W X 8"D X 8"H OLYMPIC ROUGH CEDAR WOODGRAIN OPEN TIMBERTHANE BRACE, PRIMED TAN

**SIDE PROFILE** 

**FRONT PROFILE** 

**ISOMETRIC** 

GENERATED DATE: 04/05/2023

**EKENA MILLWORK** 2300 WEST MAIN ST. CLARKSVILLE, TX 75426 TOLL FREE: 866-607-0453 WWW.EKENAMILLWORK.COM