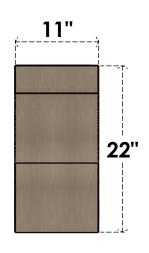

## **FRONT PROFILE**

## ITEM NUMBER: CORU11X22X22GARRCPR

11"W X 22"D X 22"H SERIES 1 CLASSIC GARNER ROUGH CEDAR TIMBERTHANE FAUX WOOD CORBEL, PRIMED