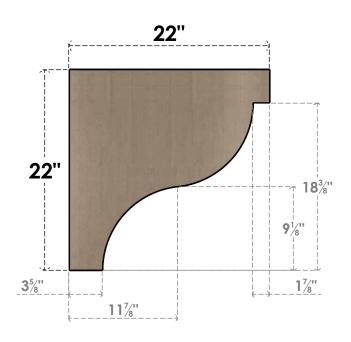

## SIDE PROFILE

## ITEM NUMBER: CORU11X22X22GARRCPR

11"W X 22"D X 22"H SERIES 1 CLASSIC GARNER ROUGH CEDAR TIMBERTHANE FAUX WOOD CORBEL, PRIMED