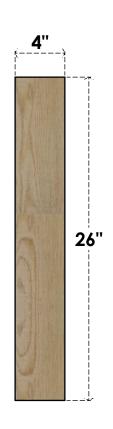

## BRC04X26X26TRA00RDF

4"W X 26"D X 26"H TRADITIONAL ROUGH SAWN BRACE, DOUGLAS FIR

SIDE

## **FRONT**

**EKENA MILLWORK** 2300 WEST MAIN ST. CLARKSVILLE, TX 75426 TOLL FREE: 866-607-0453 WWW.EKENAMILLWORK.COM