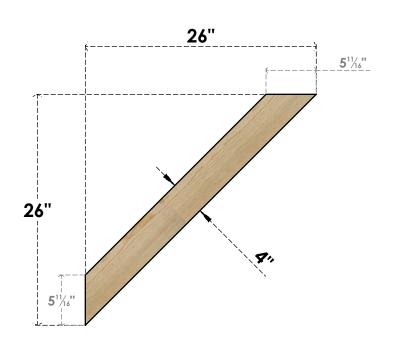

## BRC04X26X26TRA00RDF

4"W X 26"D X 26"H TRADITIONAL ROUGH SAWN BRACE, DOUGLAS FIR

SIDE

## **FRONT**

**EKENA MILLWORK** 2300 WEST MAIN ST. CLARKSVILLE, TX 75426 TOLL FREE: 866-607-0453 WWW.EKENAMILLWORK.COM