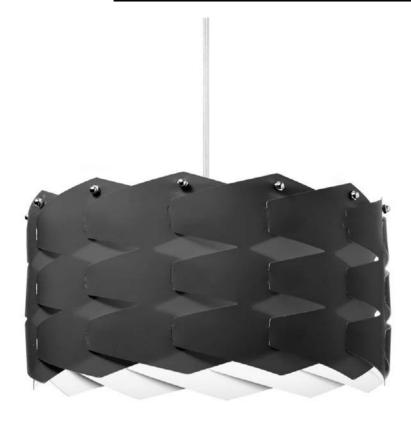

## XBL-XL-797 - 1LT Cross Hatch Pendant w/BLK Shd

## 1 Light Cross Hatch Pendant, Polished Chrome

| Height           | 13.5   | No. of Bulbs          | 1                 |
|------------------|--------|-----------------------|-------------------|
| Width/Length     | 18     | LED Compatible        | Yes               |
| Depth            | 18     | Total Wattage         | 150W              |
| Weight           | 7      | -                     |                   |
| Body Material    | Fabric | Second Material       | Metal             |
| Finish/Color     | Black  | Second Finish/Color   | Polished Chrome   |
| Type of Finish   | Fabric | Second Type of Finish | Electroplated     |
| Bulb 1 Amount    | 1      | Rated For             | Dry Location      |
| Bulb 1 Base Type | E26    | Voltage               | 120V              |
| Bulb 1 Max Watt. | 150W   |                       |                   |
| Bulb 1 Included  | No     | Approval              | cUL or equivalent |
| Bulb 1 Lumens    |        | Warranty              | 1 Year            |
| Bulb 1 CRI       |        | Instal Position       | Ceiling           |
|                  |        |                       |                   |