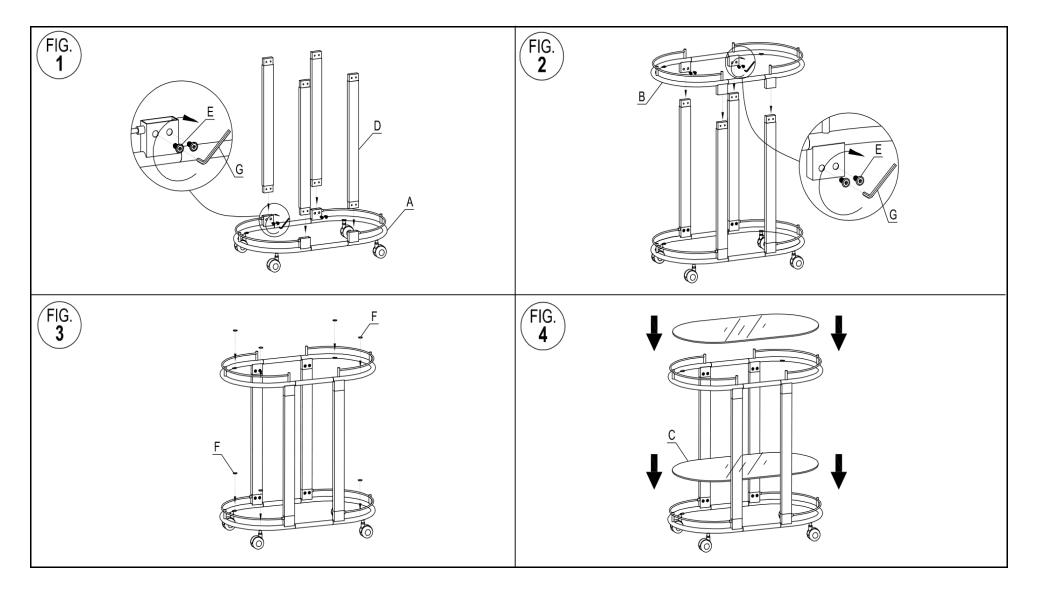

## Part List and Hardware List

| PIECE | DESCRIPTION       | PICTURE | QUANTITY |
|-------|-------------------|---------|----------|
| Α     | FRAME             |         | 1X       |
| В     | FRAME             |         | 1X       |
| С     | GLASS             | 111     | 2X       |
| D     | ACRYLIC LEG       |         | 4X       |
| Е     | SOCKET HEAD SCREW |         | 16X      |
| F     | ALLEN KEY         |         | 1X       |
| G     | RUBBER MAT        | 0       | 8X       |
|       |                   |         |          |
|       |                   |         |          |

## **PREPARATION**

Before beginning assembly of product, make sure all parts are present. Compare parts with package contents list and hardware contents list.

If any part is missing or damaged, do not attempt to assemble the product.

Estimated Assembly Time: 30 minutes.