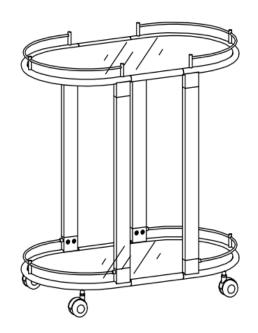

his item should be assembled on a soft surface to prevent scratching the finish during assembly
- \* This item may require periodic tightening

## Part List and Hardware List

| PIECE | DESCRIPTION       | PICTURE | QUANTITY |
|-------|-------------------|---------|----------|
| Α     | FRAME             |         | 1X       |
| В     | FRAME             |         | 1X       |
| С     | GLASS             | 111     | 2X       |
| D     | ACRYLIC LEG       |         | 4X       |
| Е     | SOCKET HEAD SCREW |         | 16X      |
| F     | ALLEN KEY         |         | 1X       |
| G     | RUBBER MAT        | 0       | 8X       |
|       |                   |         |          |
|       |                   |         |          |



Model#SFV2501B

Product Dimensions:29.5"W x17" D x 30.5" H



## **PREPARATION**

Before beginning assembly of product, make sure all parts are present. Compare parts with package contents list and hardware contents list.

If any part is missing or damaged, do not attempt to assemble the product.

Estimated Assembly Time: 30 minutes.