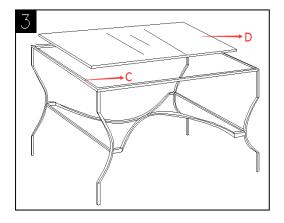

Step 1 Assemble the Side Leg(B) Stretcher(A) together using 8 Screws.

Step 2 Assemble the Side Leg(B) Top Frame(C) together Carefully place the Glass Top (D) using 8 Screws.

Step 3