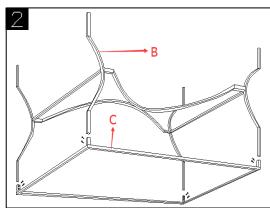

Step 1 Assemble the Side Leg(B) Stretcher(A) together using 8 Screws.

Step 2 Assemble the Side Leg(B) Top Frame(C) together Carefully place the Glass Top (D) using 8 Screws.

Step 3