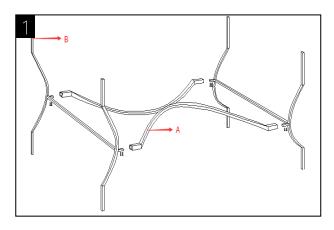

Step 1 Assemble the Side Leg(B) Stretcher(A) together using 8 Screws.

Step 2 Assemble the Side Leg(B) Top Frame(C) together Carefully place the Glass Top (D) using 8 Screws.

Step 3