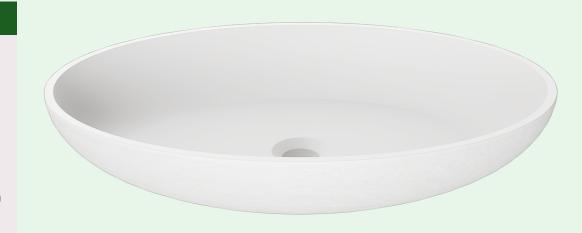

## **AB110 Oval Vessel Sink**

## **PolyStone**

Our PolyStone vessel sinks are the perfect choice to fit your traditional or contemporary style. Made with a blend of polyurethane and natural minerals, these sinks provide long lasting durability in any high traffic bathroom. The elegance and versatility of each sink gives you the flexibility to create the bathroom design of your dreams.