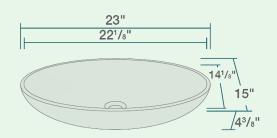

23" x 15" x 4 3/8" Vessel Installation 24" Minimum Cabinet Size Stain Resistant Scratch Resistant Multiple Colors Available No Hardware Needed Limited Lifetime Warranty