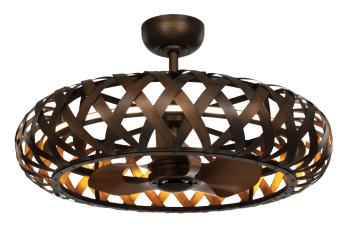

### **PRODUCT DESCRIPTION**

Maxim Lighting is proud to add the Weave fandelier to one of our most-sought after signature lighting collections. The Weave fandelier features a stunning ring of metal bands woven together and finished with hand painted Bronzed Gilt on the outside and contrasting Gold Leaf on the inside. LED lighting illuminates the space with a warm and inviting glow while the seamlessly integrated fan circulates the air for optimal comfort.

# FINISHES OPTIONS:

Bronze Gilt / Gold (BZGTGLD)