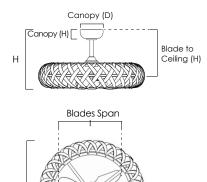

D

**MEASUREMENTS** DIMENSIONS

CANOPY HANGING WEIGHT : 28.09 lb BLADE **BLADE PITCH** BLADE TO CEILING : 13.75"H

## LAMPING

INPUT VOLTAGE LUMENS BULBS DIMMABLE CRI COLOR TEMP MOTOR TYPE

AIRFLOW

SPEEDS :6 AIRFLOW CFM : 5057 ELECTRICITY USE · 31 90W AIRFLOW EFFICIENCY: 158.5

: 33"D x 18.5"H : 7"D x 2.75"H : 3 Blades with 22" span : Varying