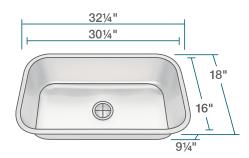

41412129244

www.renesinks.com 872.241.0016 sales@renesinks.com

## **FEATURES**

- 16, or 18 Gauge Steel
- Undermount Installation
- Brushed Satin Finish
- · Cold Rolled Stainless Steel
- 33" Minimum Cabinet Size
- Fully Insulated
- **ACCESSORIES**







## **STAINLESS STEEL**

Stainless Steel is the most popular choice for today's kitchens due to its clean look and durability. The beautiful brushed satin finish helps to hide small scratches that may occur over the lifetime of the sink. Our Stainless Steel sinks are made from high quality, 14, 16, 18, or 20 gauge, 304 steel. Each sink is fully insulated and has a sound dampening pad.

- Limited Lifetime Warranty
- Offset Drain 3 1/2"
- Sound Dampening Pads
- Installation Hardware included
- · Cutout Template Included

## **DIMENSIONS**