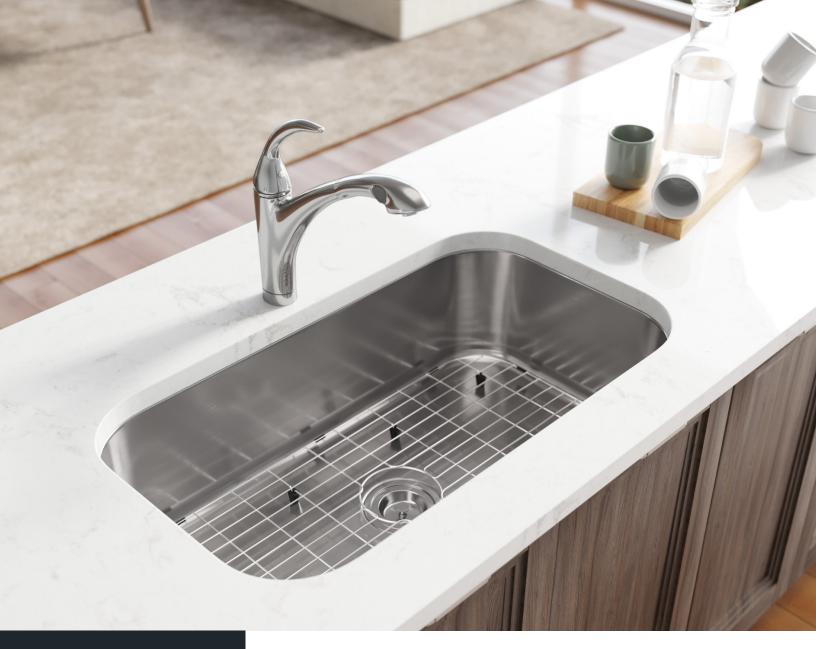

## René

R1-1024C

Undermount Stainless Steel

16G UPC: 841412137805

18G UPC: 841412129244

www.renesinks.com 872.241.0016 sales@renesinks.com

## **FEATURES**

- 16, or 18 Gauge Steel
- Undermount Installation
- Brushed Satin Finish
- · Cold Rolled Stainless Steel
- 33" Minimum Cabinet Size
- Fully Insulated
- **ACCESSORIES**

## **STAINLESS STEEL**

Stainless Steel is the most popular choice for today's kitchens due to its clean look and durability. The beautiful brushed satin finish helps to hide small scratches that may occur over the lifetime of the sink. Our Stainless Steel sinks are made from high quality, 14, 16, 18, or 20 gauge, 304 steel. Each sink is fully insulated and has a sound dampening pad.

- Limited Lifetime Warranty
- Offset Drain 3 1/2"
- Sound Dampening Pads
- Installation Hardware included
- · Cutout Template Included