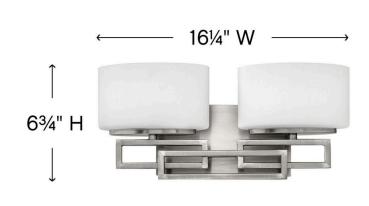

## TWO LIGHT VANITY

Lanza features contemporary styling with geometric patterns that are emphasized in Antique Nickel, Brushed Bronze and Buckeye Bronze finishes. The elongated oval, etched opal glass reinforces its sleek design.

| DETAILS   |                |
|-----------|----------------|
| FINISH:   | Antique Nickel |
| MATERIAL: | Metal          |
| GLASS:    | Etched Opal    |

| DIMENSIONS     |              |
|----------------|--------------|
| WIDTH:         | 16.3"        |
| HEIGHT:        | 6.8"         |
| WEIGHT:        | 4lb          |
| BACK PLATE:    | 9"W X 4.75"H |
| EXTENSION:     | 5"           |
| TOP TO OUTLET: | 4"           |