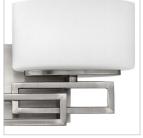

## TWO LIGHT VANITY

Lanza features contemporary styling with geometric patterns that are emphasized in Antique Nickel, Brushed Bronze and Buckeye Bronze finishes. The elongated oval, etched opal glass reinforces its sleek design.

## PRODUCT DETAILS:

- Mounting hardware is hidden on the backplate to ensure a clean silhouette
- Suitable for use in damp locations as defined by NEC and CEC. Meets United States UL Underwriters Laboratories & CSA Canadian Standards Association Product Safety Standards
- Merging the best of traditional and modern elements, with a sophisticated and streamlined look
- · Classic matte brushed nickel finish