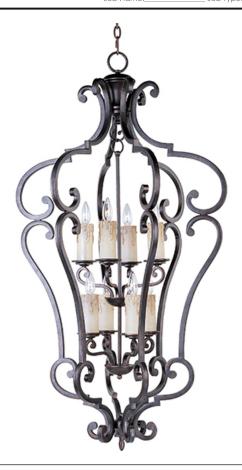

## **PRODUCT DESCRIPTION**

Simplicity meets elegance in this new collection of forged iron frames hand painted in our new Colonial Umber finish. The optional large scale crystals add a touch of class while the addition of the shades creates the perfect lighting effect. Some styles

## **LAMPING**

INPUT VOLTAGE : 120V

: 8 x 60W Incandescent E12 Candelabra, 480W Total

**BULB INCLUDED** : (Not Included)

DIMMABLE : Yes

## MATERIAL

Steel