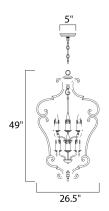

## **PRODUCT DESCRIPTION**

Simplicity meets elegance in this new collection of forged iron frames hand painted in our new Colonial Umber finish. The optional large scale crystals add a touch of class while the addition of the shades creates the perfect lighting effect. Some styles



#### **MEASUREMENTS**

DIMENSION : 26.5" W x 49" H HANGING WEIGHT : 23.32 lb

## **LAMPING**

INPUT VOLTAGE : 120V

: 8 x 60W Incandescent E12 Candelabra, 480W Total

**BULB INCLUDED** : (Not Included)

DIMMABLE : Yes

#### **FINISHES OPTION**



## MATERIAL

Steel

# **RATINGS**

**cULus** Dry Location





## **ADDITIONAL**

**ADJUSTABLE OPERATING TEMPERATURE:** -20°C (-4°F), 40°C (104°F)

Always consult a qualified electrician before installing any lighting product.



WESTERN DISTRIBUTION CENTER (HEADQUARTER) 253 NORTH VINELAND AVE I CITY OF INDUSTRY, CA 91746

## **EASTERN DISTRIBUTION CENTER**