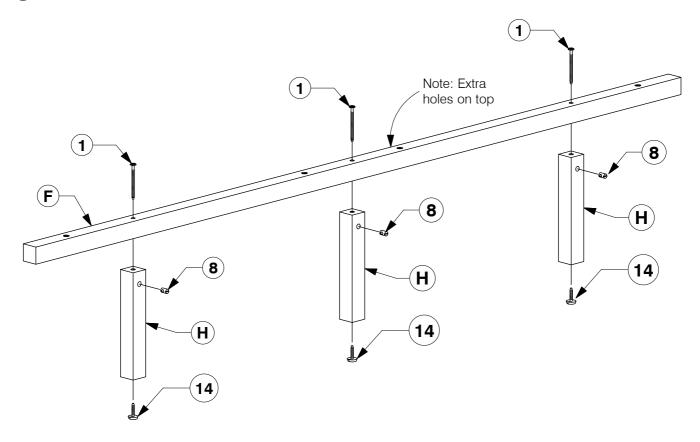

#### Assembled the Support Legs (H) to the Long Support (F).

Assembly Instructions

Assemble the Drawer Sides (R & S) and Drawer Rail (Q) to the Drawer Back (O).
Make sure the small wheels on the Drawer Sides (R & S) are next to the Drawer Back (O).