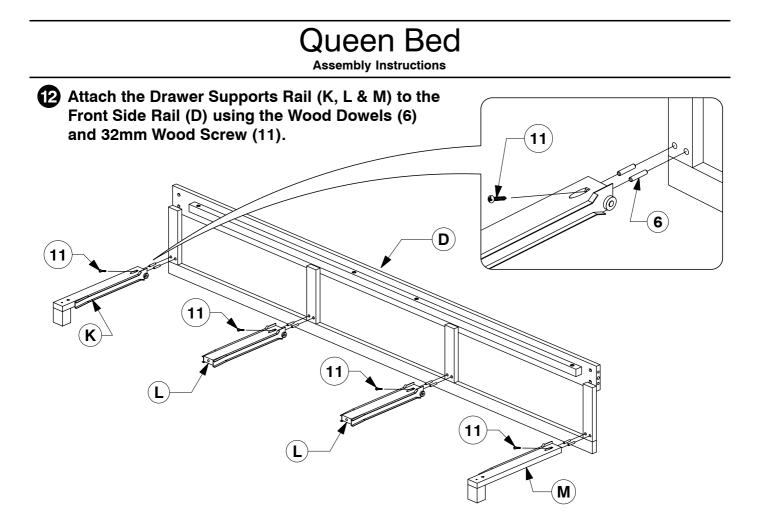

Assembly Instructions

**16** Bolt the Slats (C) to the Side Rail (D & E).

**17** Screw the Slats (C) to the Side Rail (D & E).

Finally fit the assembled Drawers.