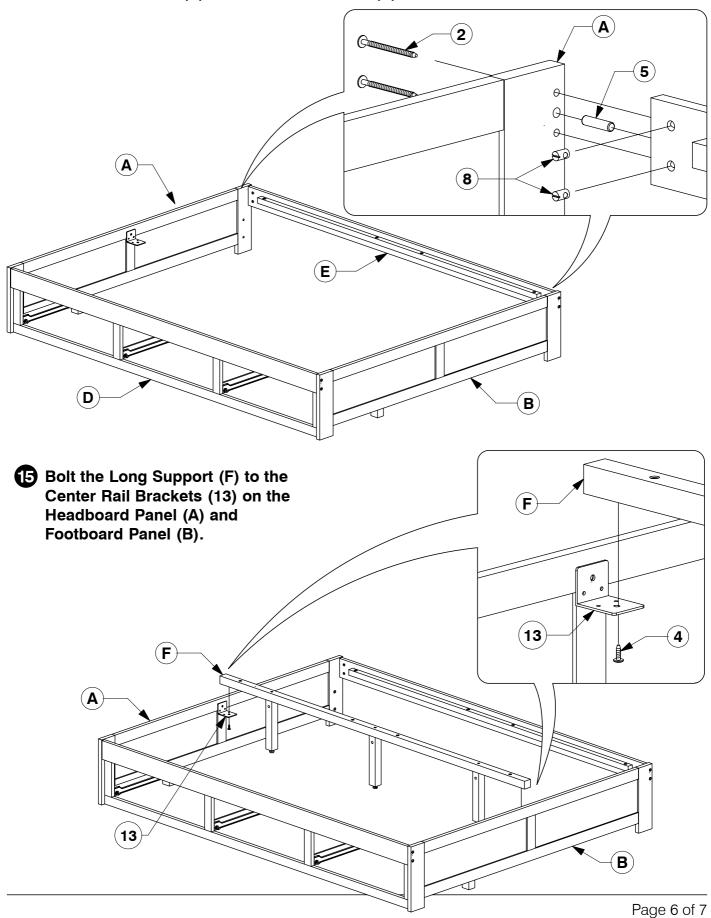

#### Assembled the Support Legs (H) to the Long Support (F).

Assembly Instructions

Assemble the Drawer Sides (R & S) and Drawer Rail (Q) to the Drawer Back (O).
Make sure the small wheels on the Drawer Sides (R & S) are next to the Drawer Back (O).