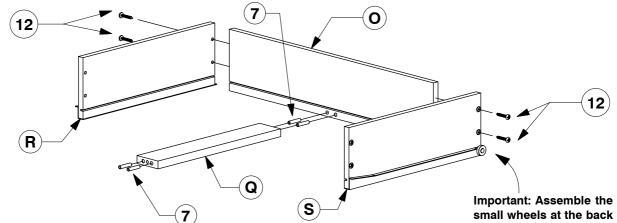

#### Assembled the Support Legs (H) to the Long Support (F).

Assembly Instructions

Assemble the Drawer Sides (R & S) and Drawer Rail (Q) to the Drawer Back (O).
Make sure the small wheels on the Drawer Sides (R & S) are next to the Drawer Back (O).

**6** Slide the Drawer Bottom (P) into the groove on the Drawer Sides (R & S).

Assemble the Drawer Face (N) to the Drawer Sides (R & S).

Assembly Instructions

Assemble the Side Rail (D & E) to the assembled Headboard Panel (A) and Footboard Panel (B).