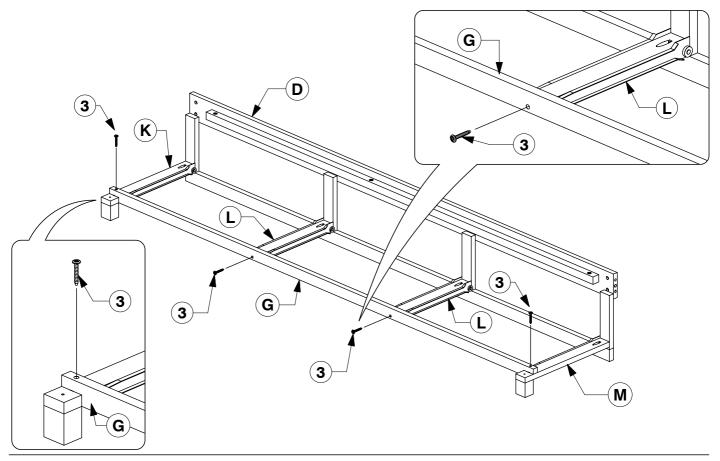

**6** Slide the Drawer Bottom (P) into the groove on the Drawer Sides (R & S).

Assemble the Drawer Face (N) to the Drawer Sides (R & S).

Assembly Instructions

Assemble the Side Rail (D & E) to the assembled Headboard Panel (A) and Footboard Panel (B).