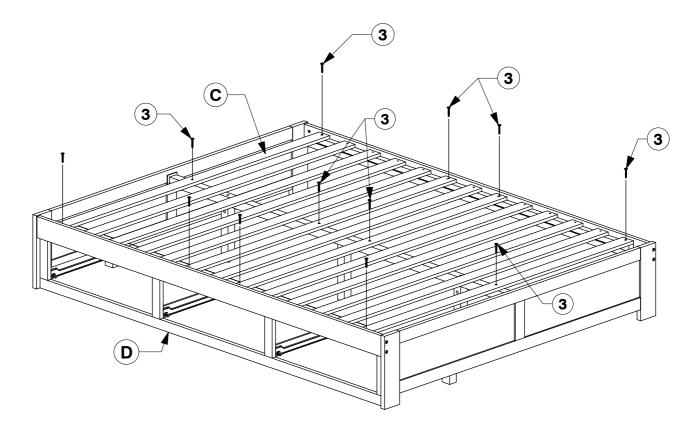

Assembly Instructions

**16** Bolt the Slats (C) to the Side Rail (D & E).

**17** Screw the Slats (C) to the Side Rail (D & E).

Finally fit the assembled Drawers.