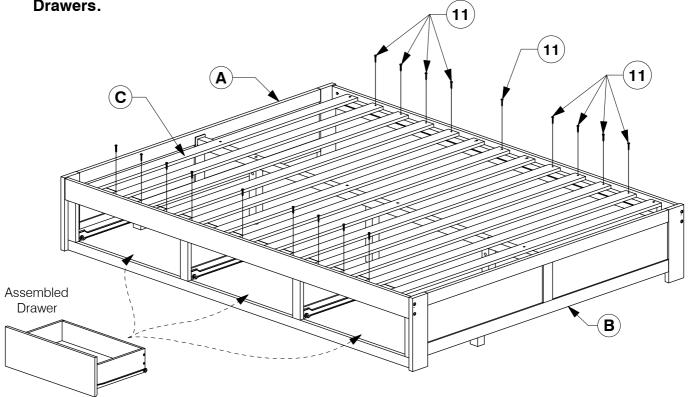

Assembly Instructions

**16** Bolt the Slats (C) to the Side Rail (D & E).

**17** Screw the Slats (C) to the Side Rail (D & E).

Finally fit the assembled Drawers.