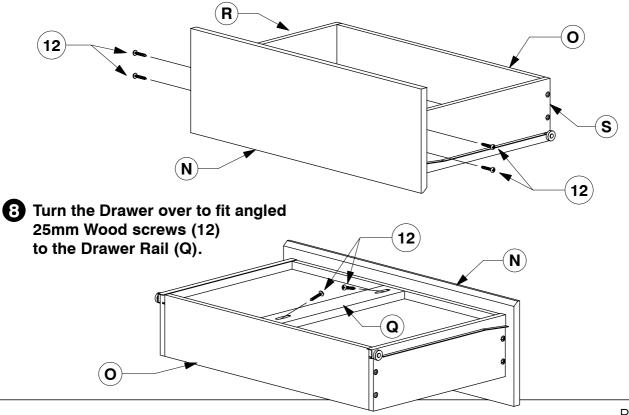

**6** Slide the Drawer Bottom (P) into the groove on the Drawer Sides (R & S).

Assemble the Drawer Face (N) to the Drawer Sides (R & S).

Assembly Instructions

Assemble the Side Rail (D & E) to the assembled Headboard Panel (A) and Footboard Panel (B).