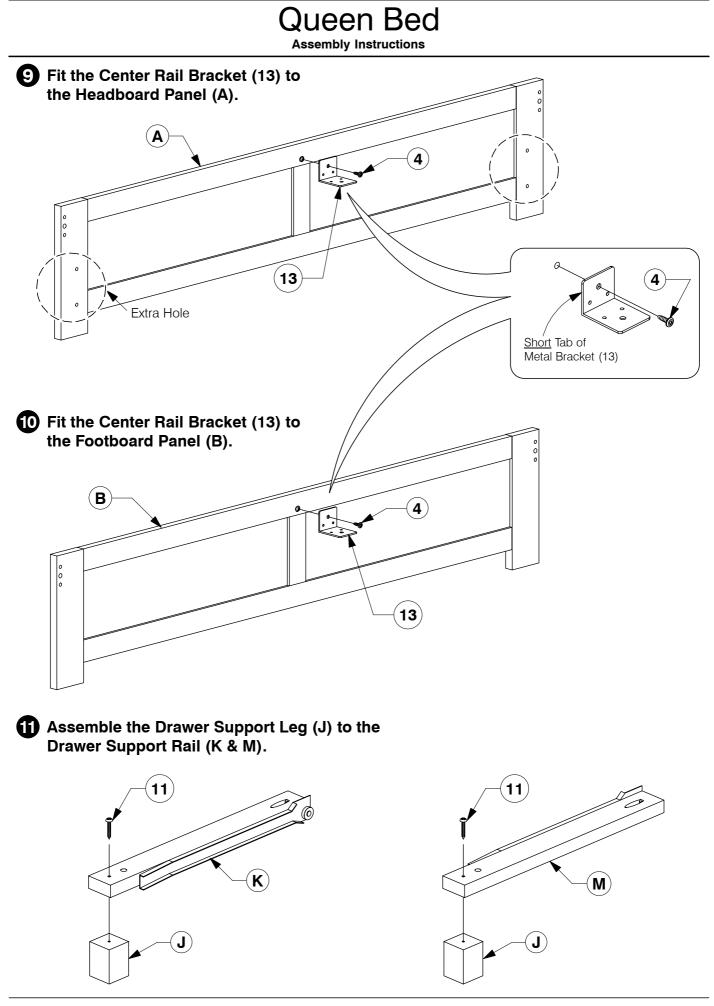

**6** Slide the Drawer Bottom (P) into the groove on the Drawer Sides (R & S).

Assemble the Drawer Face (N) to the Drawer Sides (R & S).

Assembly Instructions

Assemble the Side Rail (D & E) to the assembled Headboard Panel (A) and Footboard Panel (B).

Assembly Instructions

**16** Bolt the Slats (C) to the Side Rail (D & E).

**17** Screw the Slats (C) to the Side Rail (D & E).

Finally fit the assembled Drawers.