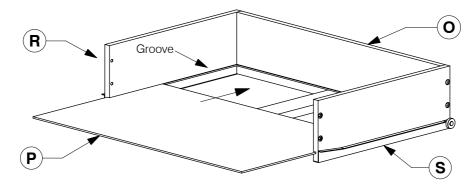

#### Assembled the Support Legs (H) to the Long Support (F).

Assembly Instructions

Assemble the Drawer Sides (R & S) and Drawer Rail (Q) to the Drawer Back (O).
Make sure the small wheels on the Drawer Sides (R & S) are next to the Drawer Back (O).

**6** Slide the Drawer Bottom (P) into the groove on the Drawer Sides (R & S).

Assemble the Drawer Face (N) to the Drawer Sides (R & S).

Assembly Instructions

Assemble the Side Rail (D & E) to the assembled Headboard Panel (A) and Footboard Panel (B).