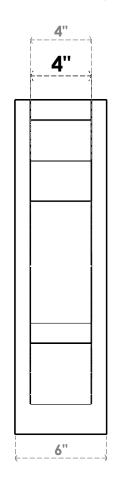

## ITEM NUMBER: OUTUROC040X060X14000X22000X040X020X040BOA24RCPR

4"W TOP X 6"W BACK X 14"D X 22"H X 4"T TOP X 2"T BACK TIMBERTHANE ROUGH CEDAR BALBOA FAUX WOOD OPEN OUTLOOKER, SLAT TOP AND BLOCK BACK, 4"W CLOSED BRACE, PRIMED TAN

**FRONT PROFILE** 

**ISOMETRIC** 

GENERATED DATE: 07/05/2023

**EKENA MILLWORK** 2300 WEST MAIN ST. CLARKSVILLE, TX 75426 TOLL FREE: 866-607-0453 WWW.EKENAMILLWORK.COM

- 1. INSTALLATION TO BE COMPLETED IN ACCORDANCE WITH MANUFACTURER'S SPECIFICATIONS.
  2. DRAWING MAY NOT BE TO SCALE
  3. THIS DRAWING IS INTENDED FOR DESIGN AND PLANNING PURPOSES ONLY.