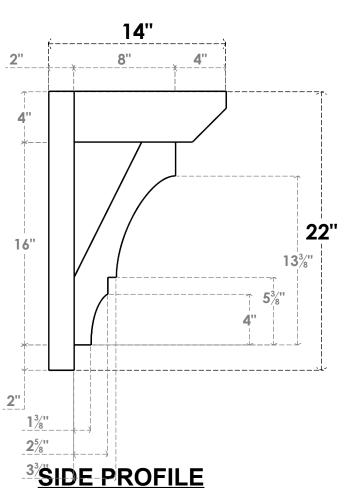

## ITEM NUMBER: OUTUROC040X060X14000X22000X040X020X040BOA24RCPR

4"W TOP X 6"W BACK X 14"D X 22"H X 4"T TOP X 2"T BACK TIMBERTHANE ROUGH CEDAR BALBOA FAUX WOOD OPEN OUTLOOKER, SLAT TOP AND BLOCK BACK, 4"W CLOSED BRACE, PRIMED TAN