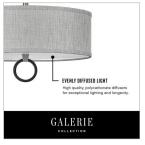

## PRODUCT DETAILS:

- Suitable for use in dry (indoor) locations as defined by NEC and CEC. Meets United States UL Underwriters Laboratories & CSA Canadian Standards Association Product Safety Standards
- Merging modern and classic elements, the Galerie collection offers a selection of LED ceiling
  and sconce fixtures with unique details that effortlessly balance a variety of spaces with form
  and function. The complementary contours, materials and finishes allow each silhouette to be
  used in unison or easily combined with other Galerie pieces.
- Diffusers are made of high transmittance, high diffusion, color stable LDA-filled polycarbonate to maximize delivered lumens.
- Shade has three-prong mount resting on lower diffuser allowing easy tip-off, no tool lamp change. Fixture design promotes natural convection to extend LED lamp life.
- · Classic, elegant lines and timeless details enhance a traditional space
- Striking black finish enhances design