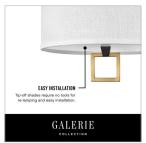

## PRODUCT DETAILS:

- Suitable for use in dry (indoor) locations as defined by NEC and CEC. Meets United States UL Underwriters Laboratories & CSA Canadian Standards Association Product Safety Standards
- Merging modern and classic elements, the Galerie collection offers a selection of LED ceiling
  and sconce fixtures with unique details that effortlessly balance a variety of spaces with form
  and function. The complementary contours, materials and finishes allow each silhouette to be
  used in unison or easily combined with other Galerie pieces.
- Diffusers are made of high transmittance, high diffusion, color stable LDA-filled polycarbonate to maximize delivered lumens.
- Shade has three-prong mount resting on lower diffuser allowing easy tip-off, no tool lamp change. Fixture design promotes natural convection to extend LED lamp life.
- · Classic, elegant lines and timeless details enhance a traditional space
- Striking black finish enhances design