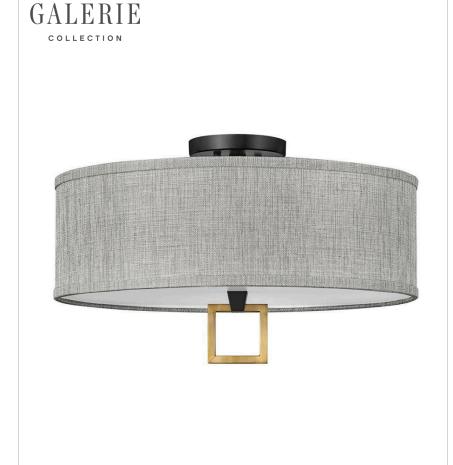

## LINK HEATHERED GRAY

## 41807BK

## MEDIUM SEMI-FLUSH MOUNT

Perfected by its prominent round or square finial, Link represents an updated design suitable for all types of rooms. Its shade comes in Off White Linen or Heather Gray Linen, complemented by a Black or Brushed Nickel color combinations to enhance its chic silhouette.

| DETAILS   |                      |
|-----------|----------------------|
| FINISH:   | Black                |
| MATERIAL: | Steel                |
| SHADE:    | Heathered Gray Linen |

| DIMENSIONS |       |
|------------|-------|
| WIDTH:     | 18"   |
| HEIGHT:    | 11.5" |
| WEIGHT:    | 3.8lb |