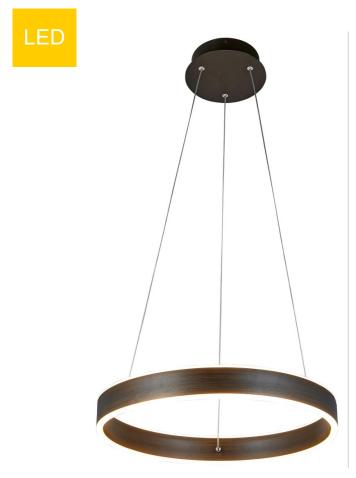

# M1283: LED pendant lamp

Finish:Oil Rubbed Bronze

#### **Dimensions:**

Diameter: 19 5/8"

Height:47 1/4" Depth:0

Wire: 48"H silver cord

Connection: Mounted To Box

Bulb Type: LED Array

Hours Rated:30000h

Volts:120V Watts:45W