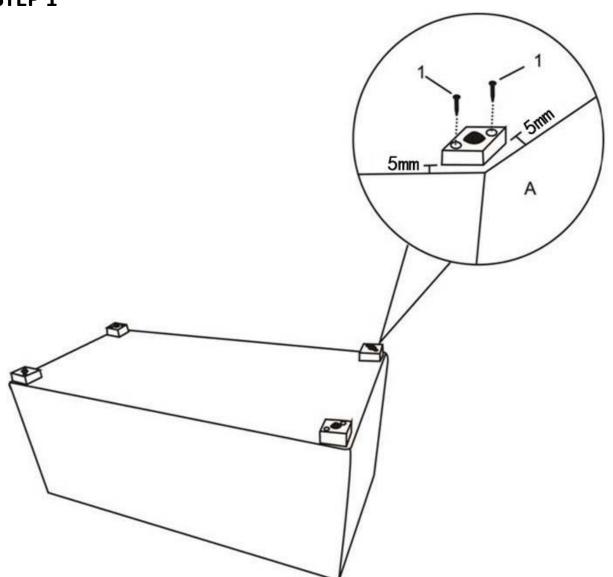

#### **ASSEMBLY**

Place the Ottoman (A) on its back on a flat smooth surface. Attach Ottoman Feet (D) to Ottoman (A) with Self-tapping Screw (1) to each corner using a Screwdriver.

Note: Place Ottoman Feet (D) 5 mm from each corner with holes facing outward.