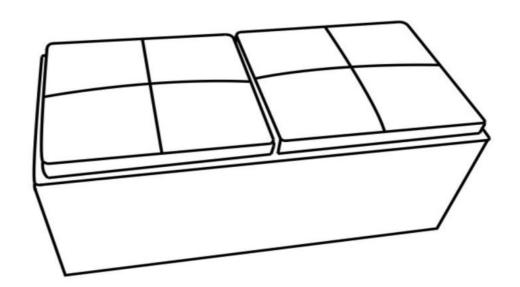

# **AVALON / FRANKLIN / LINCOLN**

## **5 PIECE STORAGE OTTOMAN**

MODEL # AY-F-15B-CR