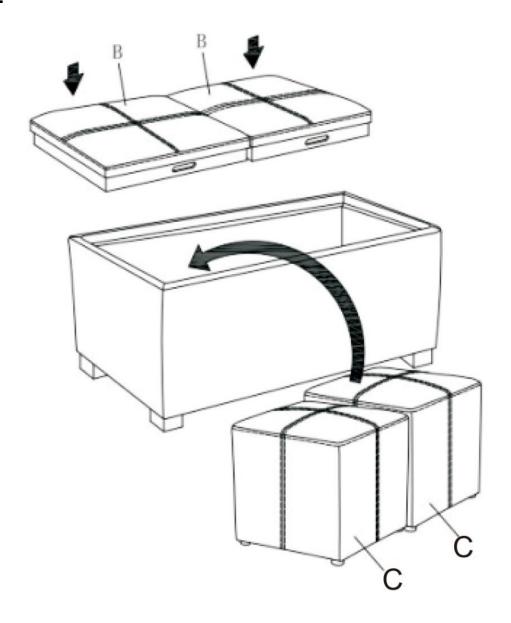

# **ASSEMBLY**

## STEP 2

Place Small Ottomans (C) inside Ottoman (A) with Trays (B) on top.