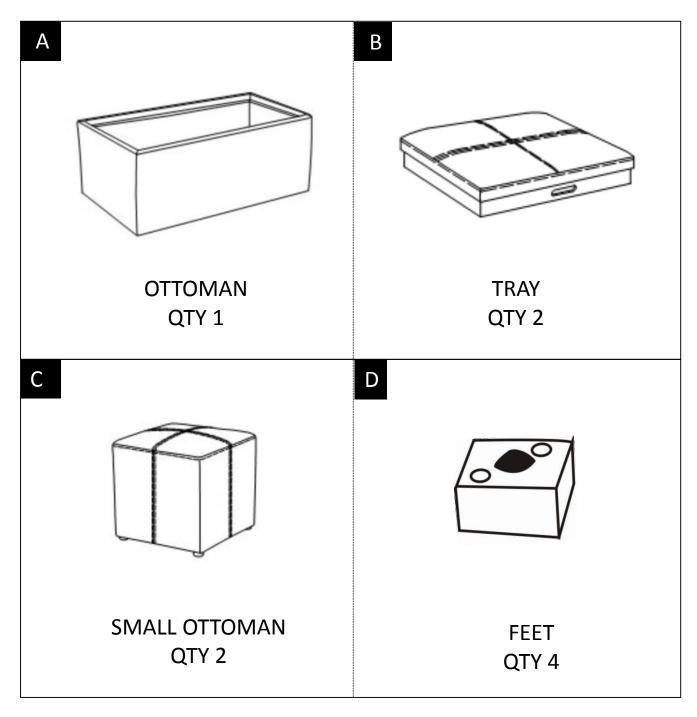

#### PARTS DESCRIPTION

**NEED HELP?** For help with assembly or if you are missing a part, Please call customer service at 1-866-518-0120 ext. 262 (9 am to 4 pm EST)

#### **ASSEMBLY**

Place the Ottoman (A) on its back on a flat smooth surface. Attach Ottoman Feet (D) to Ottoman (A) with Self-tapping Screw (1) to each corner using a Screwdriver.

Note: Place Ottoman Feet (D) 5 mm from each corner with holes facing outward.

## STEP 2

Place Small Ottomans (C) inside Ottoman (A) with Trays (B) on top.