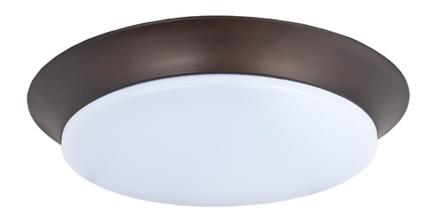

## PRODUCT DESCRIPTION

Our economy line of LED flush mounts has just been improved. The base is now made of steel for better heat dissipation, as well as the ability to offer not only Bronze, but White and Satin Nickel as a finish. We still offer the PMMA lens for extreme durability and maximum light transmission.