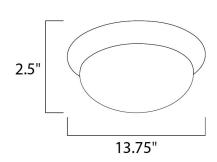

## **MEASUREMENTS**

DIMENSION : 13.75" L x 13.75" W x 2.5" H

HANGING WEIGHT : 1.78 lb