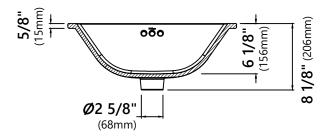

## **Sink Dimensions**

Overall Dimensions: 20 5/8" x 14 3/8" x 8 1/8" Bowl Dimensions: 18 1/2" x 12 1/4" Sink Depth: 6 1/8"