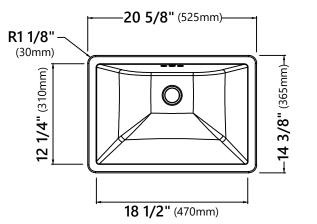

## **Sink Dimensions**

Overall Dimensions: 20 5/8" x 14 3/8" x 8 1/8" Bowl Dimensions: 18 1/2" x 12 1/4" Sink Depth: 6 1/8"