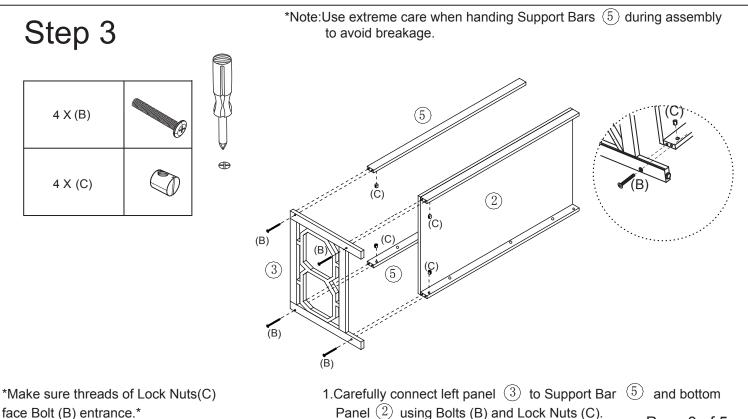

#### Step 2

1.Insert Wood Dowels (A) into Left Panel (3) and Right Panel (4).

Page 3 of 5

1.Insert Wood Dowels (A) and Screw Cam Bolts (D) into Top Panel  $(1)\,$  .