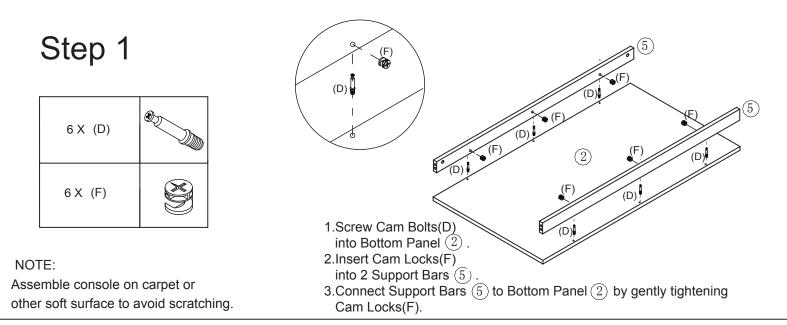

#### Step 2

1.Insert Wood Dowels (A) into Left Panel (3) and Right Panel (4).

Page 3 of 5

1.Insert Wood Dowels (A) and Screw Cam Bolts (D) into Top Panel  $(1)\,$  .