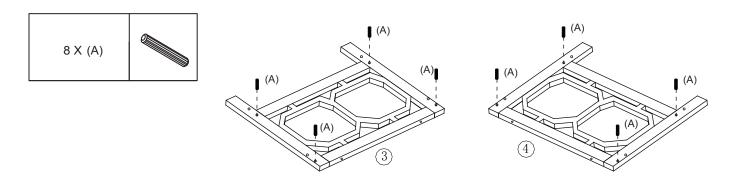

#### Step 2

1.Insert Wood Dowels (A) into Left Panel (3) and Right Panel (4).

Page 3 of 5

1.Insert Wood Dowels (A) and Screw Cam Bolts (D) into Top Panel  $(1)\,$  .