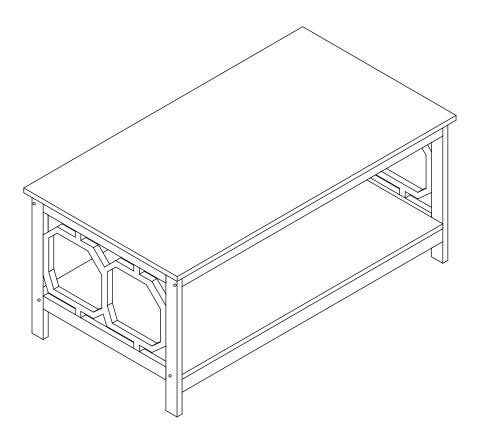

# CONVENIENCE CONCEPTS

## Omega Coffee Table 203220W/203220BL



#### **Assembly Instructions**

We have designed our furniture with you, the customer in mind.Our clear, easy to follow step by step instructions will guide you through the project from start to finish. Feel confident that this will be a fun and rewarding project. The final product will be a quality piece of furniture that will go together smoothly and give years of enjoyment.



Please do not return to the store Broken or missing Hardware? Need help with Assembly? If you have any questions just call 1-800-468-6447 or email us at parts@convenience-concepts.com \*Special Note: We recommend the use of a hand held screwdriver to avoid the stripping of screw heads.\*





#### Step 2



1.Insert Wood Dowels (A) into Left Panel (3) and Right Panel (4).



Page 3 of 5





1.Insert Wood Dowels