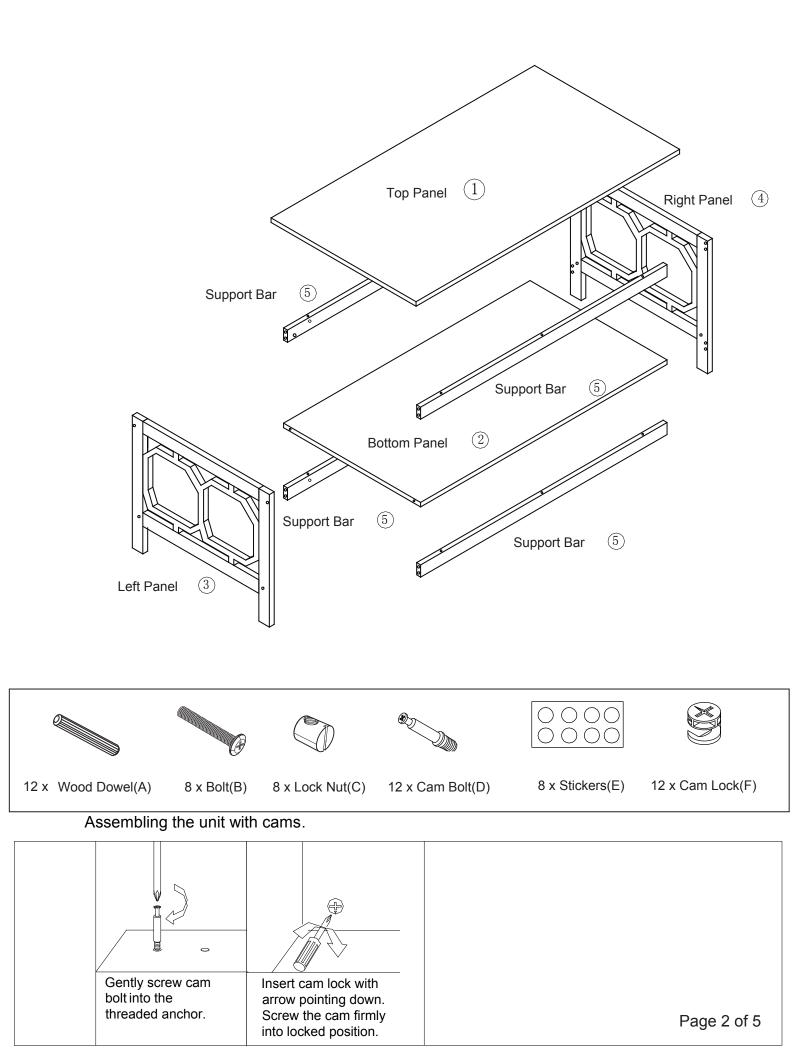

#### Step 2

1.Insert Wood Dowels (A) into Left Panel (3) and Right Panel (4).

Page 3 of 5

1.Insert Wood Dowels (A) and Screw Cam Bolts (D) into Top Panel  $(1)\,$  .