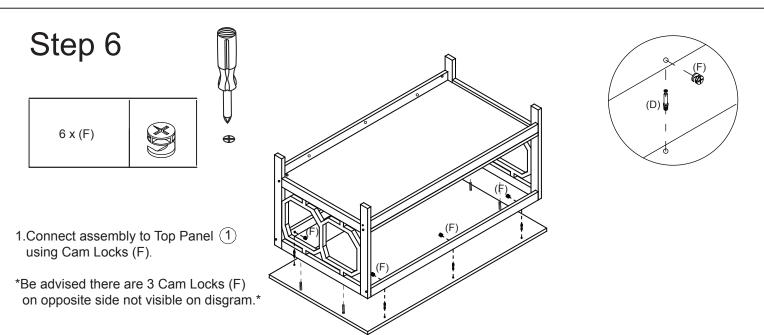

### Step 7

 $\ensuremath{\text{1.If}}$  desired, place Stickers (E) over screw holes. 2.Enjoy.