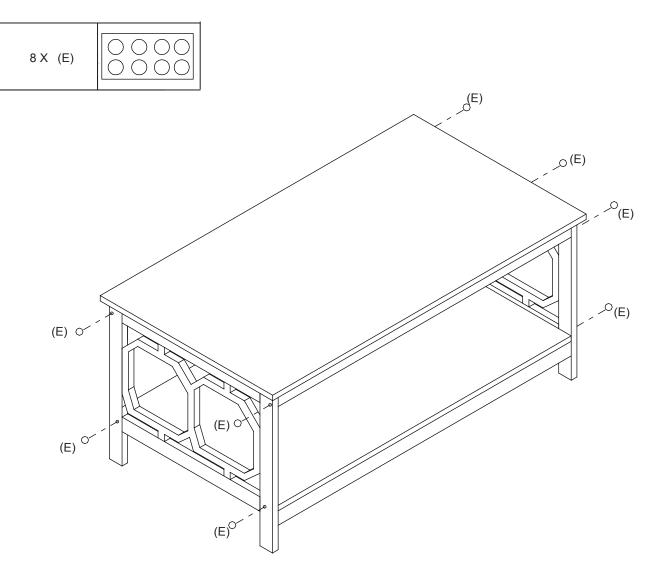

### Step 7

 $\ensuremath{\text{1.If}}$  desired, place Stickers (E) over screw holes. 2.Enjoy.