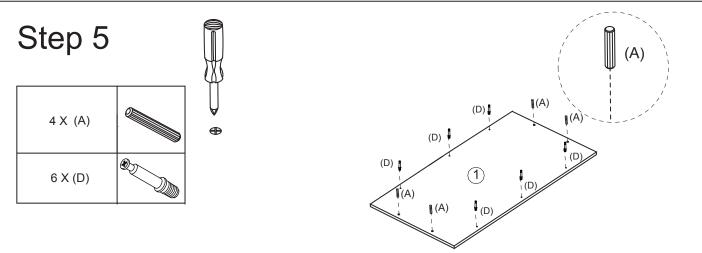

#### Step 2

1.Insert Wood Dowels (A) into Left Panel (3) and Right Panel (4).

Page 3 of 5

1.Insert Wood Dowels (A) and Screw Cam Bolts (D) into Top Panel  $(1)\,$  .