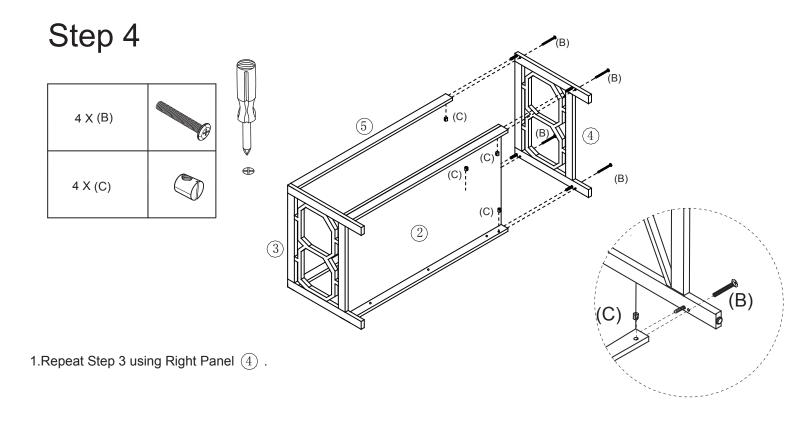

#### Step 2

1.Insert Wood Dowels (A) into Left Panel (3) and Right Panel (4).

Page 3 of 5

1.Insert Wood Dowels (A) and Screw Cam Bolts (D) into Top Panel  $(1)\,$  .