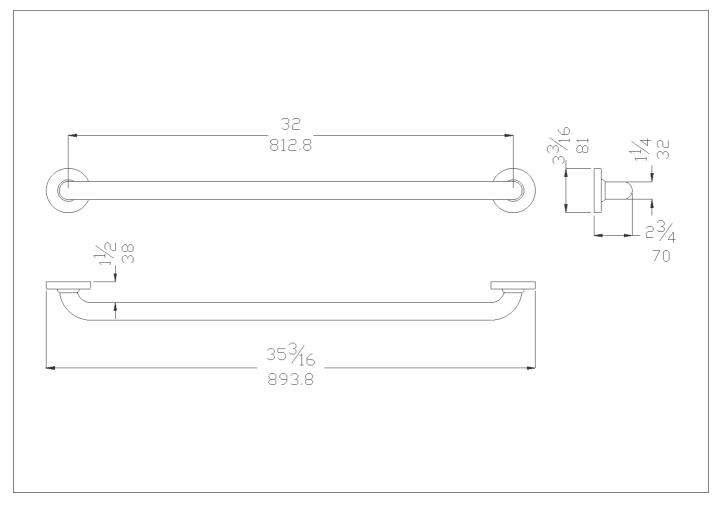

## Straight grab bar

| Net weight lb.  | 4,71 Di  | Dimensions [WxDxH] In. |        | 35 3/16x2 3/4x3 3/16 |
|-----------------|----------|------------------------|--------|----------------------|
| In use weight c | capacity | Vertical lb.           | 449,74 |                      |