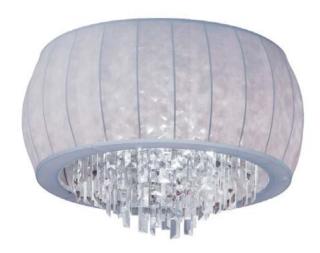

## MYA-19FH-PC-923 - 4LT Crystal Flush-Mount Silver Lycra Shd

## 4 Light Crystal Flush Mount, Polished Chrome, Silver Lycra Shade

| Height               | 12              | No. of Bulbs         | 4                 |
|----------------------|-----------------|----------------------|-------------------|
| Width/Length         | 19              | LED                  | Yes               |
| Depth                | 19              | <b>Total Wattage</b> | 160W              |
| Weight               | 14              |                      |                   |
| <b>Body Material</b> | Steel           | Second Material      | Lycra             |
| Finish/Color         | Polished Chrome | Second Finish/Color  | Silver            |
| Type of Finish       | Electroplated   |                      |                   |
| Bulb 1 Amount        | 4               | Rated For            | Dry Location      |
| Bulb 1 Base Type     | G9              | Voltage              | 120V              |
| Bulb 1 Max Watt.     | 40W             |                      |                   |
| Bulb 1 Included      | No              | Approval             | cUL or equivalent |
| <b>Bulb 1 Lumens</b> |                 | Warranty             | 1 Year            |
| Bulb 1 CRI           |                 | Instal Position      | Ceiling           |