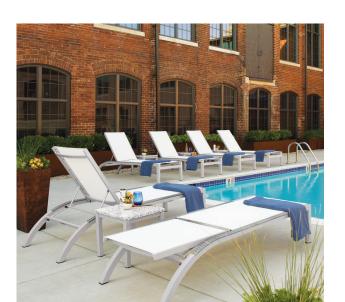

### **DESCRIPTION**

Composite sling is PVC-coated polyester thread woven into a mesh. Like our composite cord, it is a material ideally suited to the outdoor environment. Durable, easy to maintain, and available in many colors, sling allows for personalized style in any environment with just the right amount of give for maximum comfort.

### DURABILITY

Composite sling is created to withstand the outdoor elements and commercial use. The PVC coating on the polyester thread creates a water repellent surface ensuring the furniture will last for years.