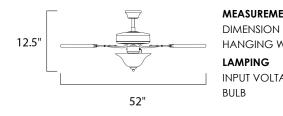

## MEASUREMENTS

: 52" W x 12.5" H HANGING WEIGHT : 15 lb

LAMPING :120V INPUT VOLTAGE BULB :

MATERIAL Steel

RATINGS cETLus Wet Location