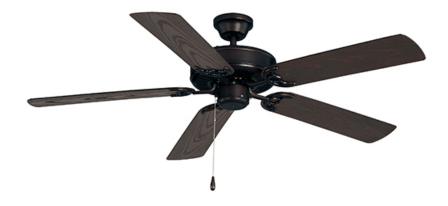

## **PRODUCT DESCRIPTION**

The Basic-Max ceiling fan features the ability to be installed three different ways: close mount, standard stem, and optional stems up to 72" long.