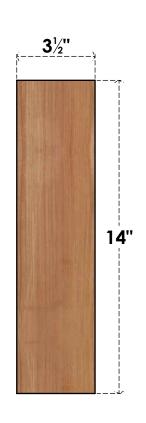

## BRC04X06X14TRA00SWR

3 1/2"W X 6"D X 14"H TRADITIONAL SMOOTH BRACE, WESTERN RED CEDAR

## SIDE