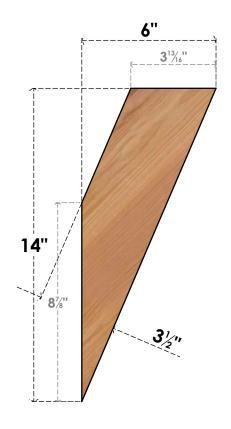

## BRC04X06X14TRA00SWR

3 1/2"W X 6"D X 14"H TRADITIONAL SMOOTH BRACE, WESTERN RED CEDAR

## **FRONT**

**EKENA MILLWORK** 2300 WEST MAIN ST. CLARKSVILLE, TX 75426 TOLL FREE: 866-607-0453 WWW.EKENAMILLWORK.COM