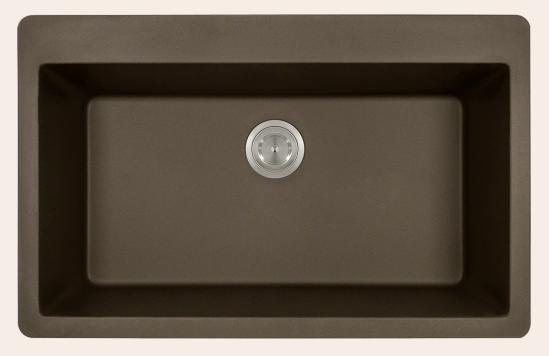

## **T848-MOCHA Large Single Bowl Topmount Sink**

33" x 21" x 9 1/4" **Topmount Installation** Made with 80% Quartz, 20% Acrylic All-Natural Materials - Eco-Friendly and Recyclable Offset Drain Heat Resistant to 550 Degrees Stain Resistant Scratch Resistant Multiple Colors Available Installation Hardware Included Limited Lifetime Warranty Acrylic Provides Sound Dampening - No Pads Needed