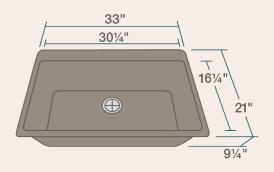

## **T848-MOCHA Large Single Bowl Topmount Sink**

33" x 21" x 9 1/4" **Topmount Installation** Made with 80% Quartz, 20% Acrylic All-Natural Materials - Eco-Friendly and Recyclable Offset Drain Heat Resistant to 550 Degrees Stain Resistant Scratch Resistant Multiple Colors Available Installation Hardware Included Limited Lifetime Warranty Acrylic Provides Sound Dampening - No Pads Needed