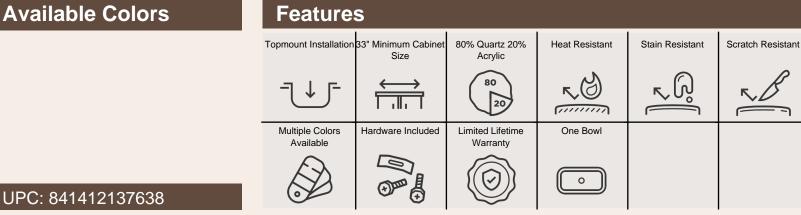

## **Quartz Granite**

Our Quartz Granite sinks come in six colors to match any countertop: black, silver, mocha, slate, beige, and white. They are made with 80% Quartz and 20% Acrylic and have a non-porous surface that gives the sink antibacterial properties. They are extremely scratch resistant, can withstand temperatures up to 550 Degrees, and are unaffected by household acids and cleaners. They are also completely stain resistant.

## **T848-MOCHA Large Single Bowl Topmount Sink**

33" x 21" x 9 1/4" **Topmount Installation** Made with 80% Quartz, 20% Acrylic All-Natural Materials - Eco-Friendly and Recyclable Offset Drain Heat Resistant to 550 Degrees Stain Resistant Scratch Resistant Multiple Colors Available Installation Hardware Included Limited Lifetime Warranty Acrylic Provides Sound Dampening - No Pads Needed

## **Available Colors**