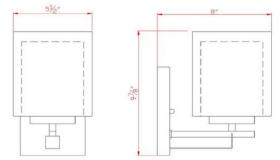

## **SPECIFICATIONS**

| MOUNTING:                 | Wall Mount                  | LED BRIGHTNESS (LUMENS):                | N/A  |
|---------------------------|-----------------------------|-----------------------------------------|------|
| SLOPED CEILING ADAPTABLE: | No                          | LED COLOR CORRELATED TEMPERATURE (CCT): | N/A  |
| LAMP TYPE 1:              | I lamp 60W Incandescent A19 | LED COLOR RENDERING INDEX (CRI):        | N/A  |
| BULB INCLUDED:            | No                          | LED EFFICACY:                           | N/A  |
| WATTS PER BULB:           | 60W                         | LED AVERAGE RATED LIFE:                 | N/A  |
| TOTAL WATTAGE:            | 60W                         |                                         |      |
| DIMMABLE:                 | Yes                         | ENERGY EFFICIENT:                       | No   |
| MATERIAL CONSTRUCTION:    | Steel                       | LIGHTING AMPS:                          | N/A  |
| ASSEMBLED DIMENSIONS:     | 9.88" H × 5.5" L × 8" D     | VOLTAGE:                                | 120V |
| WEIGHT:                   | 2.70 lbs.                   |                                         |      |
|                           |                             |                                         |      |
| BACKPLATE DIMENSIONS:     | 7" H × 4.75" W              |                                         |      |
| CANOPY/PLATE DIMENSIONS:  | N/A                         |                                         |      |
| GLASS/SHADE DIMENSIONS:   | 6.5" H x 5.5" L x 5.5" D    |                                         |      |
| GLASS/SHADE MATERIAL:     | Glass                       |                                         |      |
| GLASS/SHADE TYPE:         | Frosted                     |                                         |      |
| GLASS/SHADE COLOR:        | Clear                       |                                         |      |