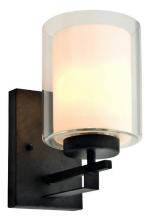

## Impala I-Light Wall Light Rustic Bronze

## **SPECIFICATIONS**

| MOUNTING:                 | Wall Mount                  | LED BRIGHTNESS (LUMENS):                | N/A  |
|---------------------------|-----------------------------|-----------------------------------------|------|
| SLOPED CEILING ADAPTABLE: | No                          | LED COLOR CORRELATED TEMPERATURE (CCT): | N/A  |
| LAMP TYPE 1:              | I lamp 60W Incandescent A19 | LED COLOR RENDERING INDEX (CRI):        | N/A  |
| BULB INCLUDED:            | No                          | LED EFFICACY:                           | N/A  |
| WATTS PER BULB:           | 60W                         | LED AVERAGE RATED LIFE:                 | N/A  |
| TOTAL WATTAGE:            | 60W                         |                                         |      |
| DIMMABLE:                 | Yes                         | ENERGY EFFICIENT:                       | No   |
| MATERIAL CONSTRUCTION:    | Steel                       | LIGHTING AMPS:                          | N/A  |
| ASSEMBLED DIMENSIONS:     | 9.88" H × 5.5" L × 8" D     | VOLTAGE:                                | 120V |
| WEIGHT:                   | 2.70 lbs.                   |                                         |      |
|                           |                             |                                         |      |
| BACKPLATE DIMENSIONS:     | 7" H × 4.75" W              |                                         |      |
| CANOPY/PLATE DIMENSIONS:  | N/A                         |                                         |      |
| GLASS/SHADE DIMENSIONS:   | 6.5" H x 5.5" L x 5.5" D    |                                         |      |
| GLASS/SHADE MATERIAL:     | Glass                       |                                         |      |
| GLASS/SHADE TYPE:         | Frosted                     |                                         |      |
| GLASS/SHADE COLOR:        | Clear                       |                                         |      |