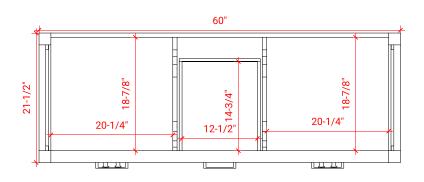

# A061D



## **BASE CABINET DIMENSIONS**

60" W x 21.5" D x 34.5" H

# **FEATURES**

- Solid wood frame & plywood panels
- Dovetail drawers and joints
- Soft closing doors & drawers

# HARDWARE FINISHES



## **AVAILABLE COLORS**



#### **FRONT VIEW**



# SIDE VIEW

21-1/2"



## **PLAN VIEW**





## **OVERALL DIMENSIONS**

61" W x 22" D x 0.75" H

# **COUNTERTOP OPTIONS**



Carrara Marble CW2-061D-OVL-CT

## **FEATURES**

- Solid countertop with mitered edges & seams
- Undermount white oval sink
- Pre-drilled for 8" widespread faucet

#### **INCLUDED**

- Countertop
- Matching Backsplash
- Oval Sinks

#### COUNTERTOP PLAN VIEW



#### **EDGE SIDE VIEW**



## THREE DIMENSIONAL COUNTERTOP VIEW