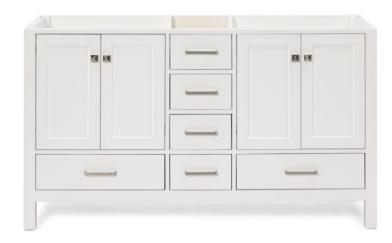

# A061D



## **BASE CABINET DIMENSIONS**

60" W x 21.5" D x 34.5" H

# **FEATURES**

- Solid wood frame & plywood panels
- Dovetail drawers and joints
- Soft closing doors & drawers

# HARDWARE FINISHES



## **AVAILABLE COLORS**



#### **FRONT VIEW**



# SIDE VIEW

21-1/2"



## **PLAN VIEW**





## **OVERALL DIMENSIONS**

61" W x 22" D x 0.75" H

# **COUNTERTOP OPTIONS**



Carrara Marble CW2-061D-OVL-CT

## **FEATURES**

- Solid countertop with mitered edges & seams
- Undermount white oval sink
- Pre-drilled for 8" widespread faucet

#### **INCLUDED**

- Countertop
- Matching Backsplash
- Oval Sinks

#### COUNTERTOP PLAN VIEW



#### **EDGE SIDE VIEW**



## THREE DIMENSIONAL COUNTERTOP VIEW