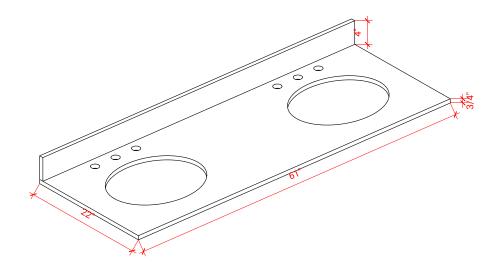

## THREE DIMENSIONAL COUNTERTOP VIEW

## **OVERALL DIMENSIONS**

61" W x 22" D x 0.75" H