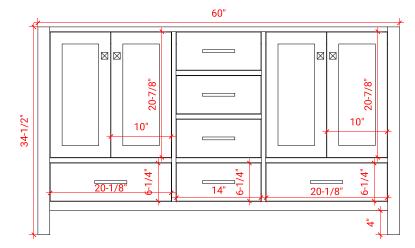

# A061D



## **BASE CABINET DIMENSIONS**

60" W x 21.5" D x 34.5" H

# **FEATURES**

- Solid wood frame & plywood panels
- Dovetail drawers and joints
- Soft closing doors & drawers

# HARDWARE FINISHES



## **AVAILABLE COLORS**



#### **FRONT VIEW**



# SIDE VIEW

21-1/2"



## **PLAN VIEW**





## **OVERALL DIMENSIONS**

61" W x 22" D x 0.75" H

# **COUNTERTOP OPTIONS**



Carrara Marble CW2-061D-OVL-CT

## **FEATURES**

- Solid countertop with mitered edges & seams
- Undermount white oval sink
- Pre-drilled for 8" widespread faucet

#### **INCLUDED**

- Countertop
- Matching Backsplash
- Oval Sinks

#### COUNTERTOP PLAN VIEW



#### **EDGE SIDE VIEW**



## THREE DIMENSIONAL COUNTERTOP VIEW