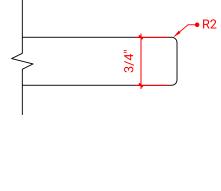

# A061D



## **BASE CABINET DIMENSIONS**

60" W x 21.5" D x 34.5" H

# **FEATURES**

- Solid wood frame & plywood panels
- Dovetail drawers and joints
- Soft closing doors & drawers

# HARDWARE FINISHES



## **AVAILABLE COLORS**



#### **FRONT VIEW**



# SIDE VIEW

21-1/2"



## **PLAN VIEW**





## **OVERALL DIMENSIONS**

61" W x 22" D x 0.75" H

# **COUNTERTOP OPTIONS**



Carrara Marble CW2-061D-OVL-CT

## **FEATURES**

- Solid countertop with mitered edges & seams
- Undermount white oval sink
- Pre-drilled for 8" widespread faucet

#### **INCLUDED**

- Countertop
- Matching Backsplash
- Oval Sinks

#### COUNTERTOP PLAN VIEW



#### **EDGE SIDE VIEW**



## THREE DIMENSIONAL COUNTERTOP VIEW