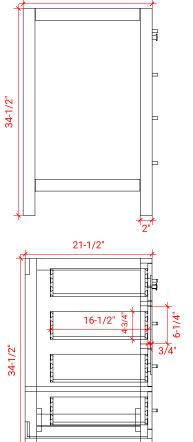

## **BASE CABINET DIMENSIONS**

60" W x 21.5" D x 34.5" H

#### **FRONT VIEW**

# SIDE VIEW

21-1/2"

## **PLAN VIEW**