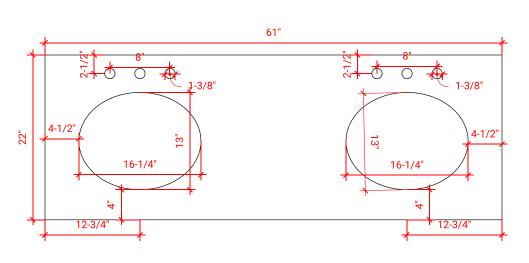

# A061D



## **BASE CABINET DIMENSIONS**

60" W x 21.5" D x 34.5" H

# **FEATURES**

- Solid wood frame & plywood panels
- Dovetail drawers and joints
- Soft closing doors & drawers

# HARDWARE FINISHES



## **AVAILABLE COLORS**



#### **FRONT VIEW**



# SIDE VIEW

21-1/2"



## **PLAN VIEW**





## **OVERALL DIMENSIONS**

61" W x 22" D x 0.75" H

# **COUNTERTOP OPTIONS**



Carrara Marble CW2-061D-OVL-CT

## **FEATURES**

- Solid countertop with mitered edges & seams
- Undermount white oval sink
- Pre-drilled for 8" widespread faucet

#### **INCLUDED**

- Countertop
- Matching Backsplash
- Oval Sinks

#### COUNTERTOP PLAN VIEW



#### **EDGE SIDE VIEW**



## THREE DIMENSIONAL COUNTERTOP VIEW