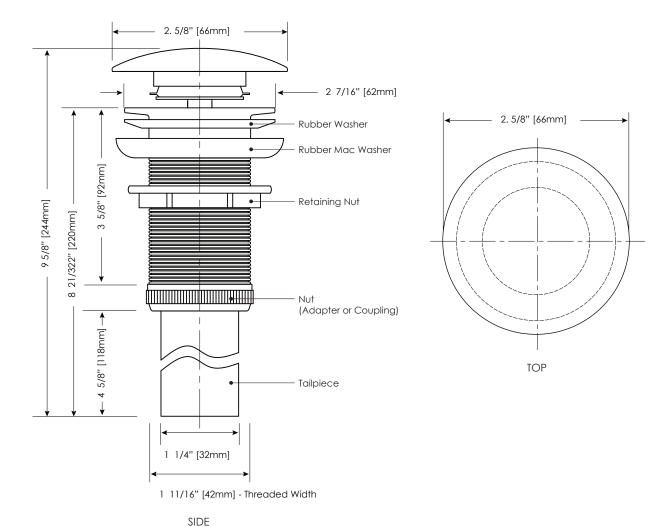

#### NOMINAL DIMENSIONS

■ 25/8" Width (dome) x 95/8" Height (overall)

### **PRODUCT DIAGRAM**

<sup>\*</sup> Please note that all stated sizes are nominal and may vary slightly within the normal range of tolerances. Measurements were taken to outside edges.