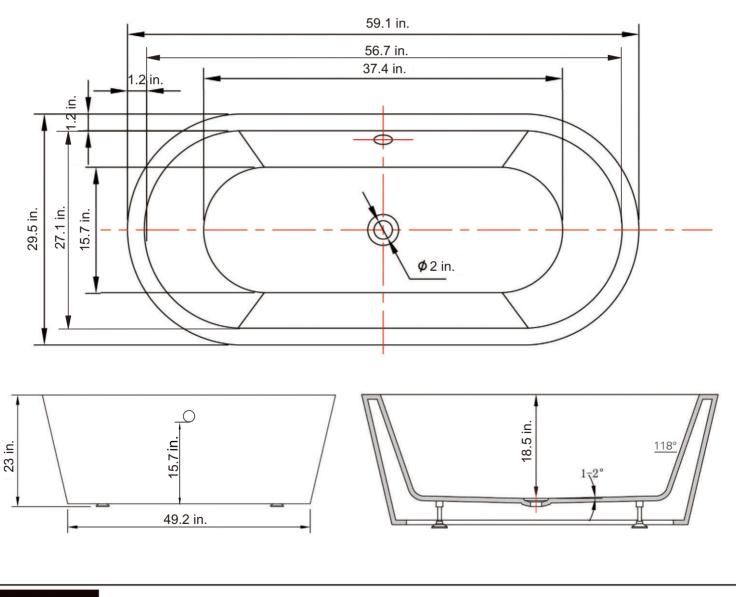

## INSTALLATION SPECIFICATION

| SKU                    | 236059-BAT-WH-S             |
|------------------------|-----------------------------|
| Overall Dimensions     | 59.1" W × 29.5" D × 23.0" H |
| Inner Dimensions       | 56.7" W × 27.1" D × 18.5" H |
| Water Capacity         |                             |
| with overflow          | 57 gallons                  |
| Water Depth            |                             |
| to top of tub          | 18-1/2 inch                 |
| to overflow            | 15-7/10 inch                |
| Seating Capacity       | 1 Person                    |
| Tub Weight             | 73 lbs                      |
| Overflow Height        | 15-7/10 inch                |
| Faucet Configurations  | No Faucet Drilling          |
| With pop-up drain      | With siphon                 |
| Bathtub Certifications | CUPC                        |
|                        |                             |

Lumina 59" x 29.5" Soaking Bathtub

All measurements are approximate. Measurements may vary +/-1/2".

VINNOVA