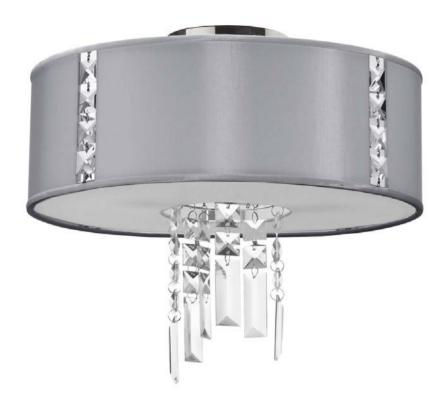

## RTA-12SF-PC-834 - 2LT Semi Flush Fixture, Steel

2 Light Semi Flush with Crystal Accents, Polished Chrome Finish, Steel Shade with Fabric Diffuser

| Height<br>Width/Length<br>Depth<br>Weight                                                | 13<br>12<br>12<br>6        | No. of Bulbs<br>LED Compatible<br>Total Wattage                 | 2<br>Yes<br>80W                                                |
|------------------------------------------------------------------------------------------|----------------------------|-----------------------------------------------------------------|----------------------------------------------------------------|
| Body Material<br>Finish/Color<br>Type of Finish                                          | Fabric<br>Silver<br>Fabric | Second Material<br>Second Finish/Color<br>Second Type of Finish | Metal<br>Chrome<br>Electroplated                               |
| Bulb 1 Amount Bulb 1 Base Type Bulb 1 Max Watt. Bulb 1 Included Bulb 1 Lumens Bulb 1 CRI | 2<br>E26<br>40W<br>No      | Rated For<br>Voltage<br>Approval<br>Warranty<br>Instal Position | Dry Location<br>120V<br>cUL or equivalent<br>1 Year<br>Ceiling |