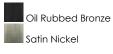

## **PRODUCT DESCRIPTION**

Drum shades constructed from two layers of sheer Organza fabric laminated to clear inner liner, allows light to shine out as well as down. White glass cylinder shades diffuse light and conceal the light source. Available in your choice of 2 finish combinations, Silver Sheer shade on Satin Nickel and Tan Sheer shade on Oil Rubbed Bronze.