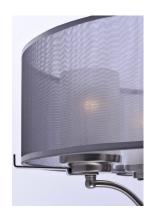

## **PRODUCT DESCRIPTION**

Drum shades constructed from two layers of sheer Organza fabric laminated to clear inner liner, allows light to shine out as well as down. White glass cylinder shades diffuse light and conceal the light source. Available in your choice of 2 finish combinations, Silver Sheer shade on Satin Nickel and Tan Sheer shade on Oil Rubbed Bronze.