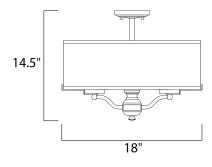

## MEASUREMENTS DIMENSION

: 18" L x 18" W x 14.5" H : 14.5" OAH

LAMPING

HANGING WEIGHT

MAX OAH

CANOPY

BULB **BULB INCLUDED** DIMMABLE

: 4.75" W x 1" H x 4.75" L : 5.91 lb