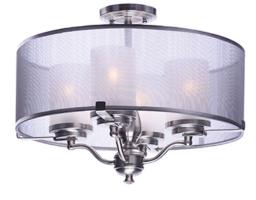

## **PRODUCT DESCRIPTION**

Drum shades constructed from two layers of sheer Organza fabric laminated to clear inner liner, allows light to shine out as well as down. White glass cylinder shades diffuse light and conceal the light source. Available in your choice of 2 finish combinations, Silver Sheer shade on Satin Nickel and Tan Sheer shade on Oil Rubbed Bronze.

INPUT VOLTAGE :120V : 4 x 60W Incandescent E26 Medium , 240W Total : (Not Included) : Yes