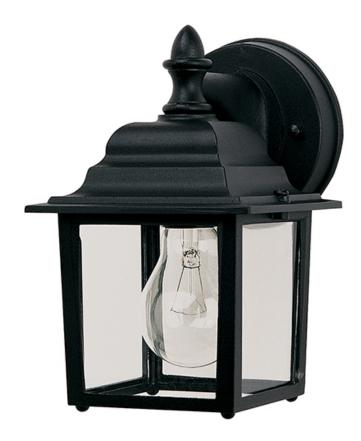

## **PRODUCT DESCRIPTION**

Maxim Lighting's commitment to both the residential lighting and the home building industries will assure you a product line focused on your basic lighting needs. With the Builder Cast collection you will find quality lighting that is well designed, well priced and readily available.

## **FINISHES OPTION**

GLASS Clear CL

MATERIAL Die Cast Aluminum

RATINGS cETLus Wet Location

ADDITIONAL OPERATING TEMPERATURE: -20°C (-4°F), 40°C (104°F)

Always consult a qualified electrician before installing any lighting product.