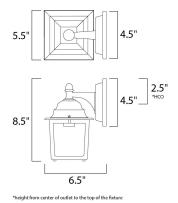

## MEASUREMENTS

DIMMABLE

DIMENSION BACK PLATE HANGING WEIGHT LAMPING INPUT VOLTAGE BULB

: 5.5" W x 8.5" H x 6.5" Ext : 4.5" W x 4.5" H x 2.5" HCO : 1.78 lb

:120V : 1 x 60W Incandescent E26 Medium , 60W Total BULB INCLUDED : (Not Included) : Yes