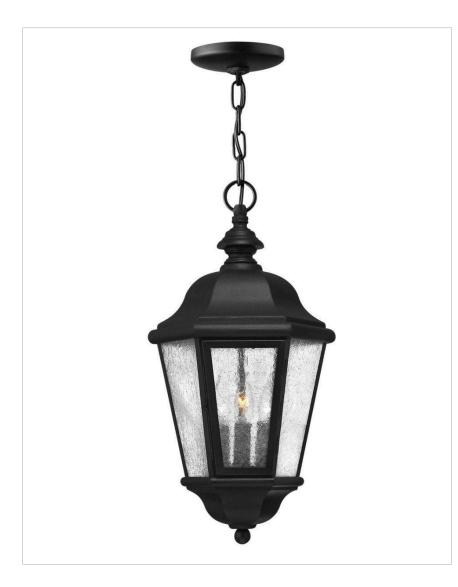

## **EDGEWATER**

## 1672BK

## LARGE HANGING LANTERN

Edgewater's classic design features durable cast aluminum and brass construction in a rich Black finish with clear seedy glass.

| DETAILS       |               |
|---------------|---------------|
| FINISH:       | Black         |
| MATERIAL:     | Cast Aluminum |
| GLASS:        | Clear Seedy   |
| SLOPE DEGREE: | 90            |

| DIMENSIONS |       |
|------------|-------|
| WIDTH:     | 10"   |
| HEIGHT:    | 19.5" |
| WEIGHT:    | 10lb  |

| LIGHT SOURCE  |             |
|---------------|-------------|
| LIGHT SOURCE: | Socket      |
| WATTAGE:      | 3-40w Cand. |
| VOLTAGE:      | 120v        |