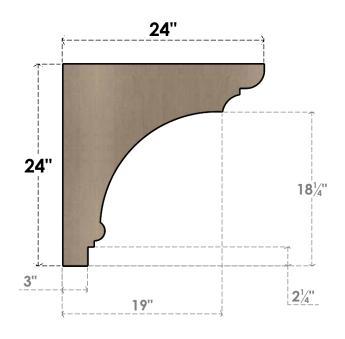

### SIDE PROFILE

#### ITEM NUMBER: CORU12X24X24HUGRCPR

12"W X 24"D X 24"H SERIES 1 CLASSIC HUGHES ROUGH CEDAR TIMBERTHANE FAUX WOOD CORBEL, PRIMED