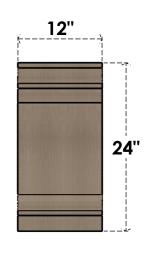

## **FRONT PROFILE**

#### ITEM NUMBER: CORU12X24X24HUGRCPR

12"W X 24"D X 24"H SERIES 1 CLASSIC HUGHES ROUGH CEDAR TIMBERTHANE FAUX WOOD CORBEL, PRIMED